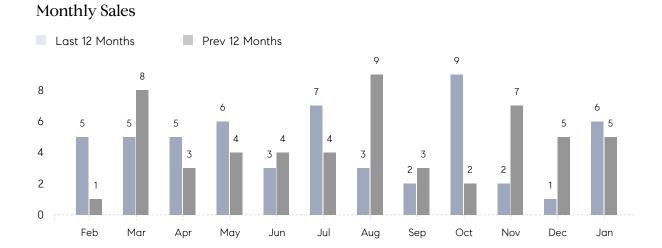

## **Property Statistics**

|               |               | Jan 2023    | Jan 2022    | % Change |  |
|---------------|---------------|-------------|-------------|----------|--|
| Single-Family | # OF SALES    | 6           | 5           | 20.0%    |  |
|               | SALES VOLUME  | \$5,759,000 | \$4,204,500 | 37.0%    |  |
|               | AVERAGE PRICE | \$959,833   | \$840,900   | 14.1%    |  |
|               | AVERAGE DOM   | 98          | 53          | 84.9%    |  |