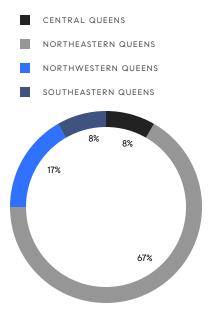

### QUEENS LUXURY REPORT

CONTRACTS \$1.25M AND ABOVE DEC 16 - 22, 2024

The Queens luxury real estate market, defined as all properties priced \$1.25M and above, saw 12 contracts signed this week, made up of 2 condos, and 10 houses. The previous week saw 16 deals. For more information or data, please reach out to a Compass agent.