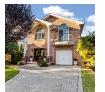

108-38 69th Road in Forest Hills entered contract this week, with a last asking price of \$1,850,000. Originally built in 1925, this single-family house spans 2,728 square feet with 5 beds and 2 full baths. It features high ceilings, oak wood flooring throughout, a private driveway, a landscaped backyard, and much more.