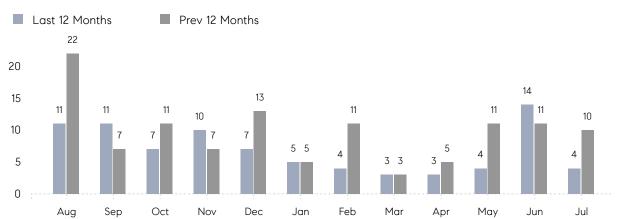

COMPASS

July 2023

# Woodbury Market Insights

## Woodbury

NASSAU, JULY 2023

### **Property Statistics**

|                          | Jul 2023    | Jul 2022     | % Change |
|--------------------------|-------------|--------------|----------|
| # OF SINGLE-FAMILY SALES | 3           | 6            | -50.0%   |
| SINGLE-FAMILY AVG. PRICE | \$1,595,000 | \$1,379,167  | 15.6%    |
| # OF CONDO/CO-OP SALES   | 1           | 4            | -75.0%   |
| CONDO/CO-OP AVG. PRICE   | \$790,000   | \$768,755    | 2.8%     |
| SALES VOLUME             | \$5,575,000 | \$11,350,018 | -50.9%   |
| AVERAGE DOM              | 38          | 14           | 171.4%   |
|                          |             |              |          |



### Monthly Sales

#### Monthly Total Sales Volume



COMPASS

 $\sim$   $\sim$   $\sim$   $\sim$   $\sim$ / / / / / / / //// | | | | | / ------

Compass makes no representations or warranties, express or implied, with respect to future market conditions or prices of residential product at the time the subject property or any competitive property is complete and ready for occupancy or with respect to any report, study, finding, recommendation or other information provided by Compass herein. Moreover, no warranty, express or implied, is made or should be assumed regarding the accuracy, adequacy, completeness, legality, reliability, merchantability or fitness for a particular purpose of any information, in part or whole, contained herein. All material is presented with the understanding th