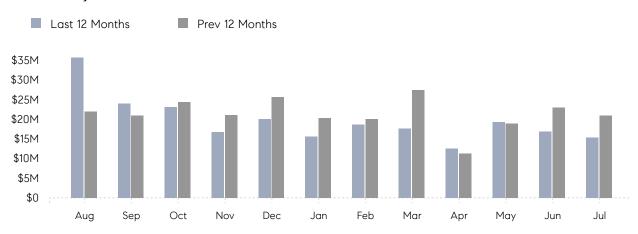

July 2023

# Westbury Market Insights

# Westbury

NASSAU, JULY 2023

## **Property Statistics**

|                          | Jul 2023     | Jul 2022     | % Change |
|--------------------------|--------------|--------------|----------|
| # OF SINGLE-FAMILY SALES | 17           | 22           | -22.7%   |
| SINGLE-FAMILY AVG. PRICE | \$802,324    | \$697,455    | 15.0%    |
| # OF CONDO/CO-OP SALES   | 4            | 9            | -55.6%   |
| CONDO/CO-OP AVG. PRICE   | \$422,750    | \$620,833    | -31.9%   |
| SALES VOLUME             | \$15,330,500 | \$20,931,500 | -26.8%   |
| AVERAGE DOM              | 82           | 31           | 164.5%   |

### Monthly Sales



### Monthly Total Sales Volume



# COMPASS



Compass makes no representations or warranties, express or implied, with respect to future market conditions or prices of residential product at the time the subject property or any competitive property is complete and ready for occupancy or with respect to any report, study, finding, recommendation or other information provided by Compass herein. Moreover, no warranty, express or implied, is made or should be assumed regarding the accuracy, adequacy, completeness, legality, reliability, merchantability or fitness for a particular purpose of any information, in part or whole, contained herein. All material is presented with the understanding that Compass shall not be deemed to provide legal, accounting or other professional services. This is not intended to solicit the purch