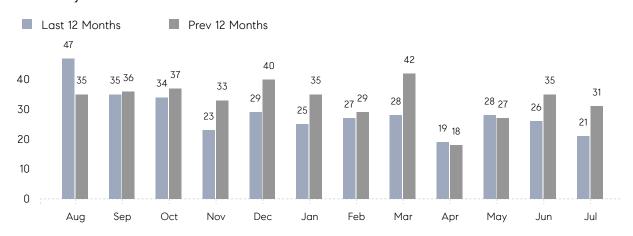

July 2023

# Westbury Market Insights

# Westbury

NASSAU, JULY 2023

## **Property Statistics**

|                          | Jul 2023     | Jul 2022     | % Change |
|--------------------------|--------------|--------------|----------|
| # OF SINGLE-FAMILY SALES | 17           | 22           | -22.7%   |
| SINGLE-FAMILY AVG. PRICE | \$802,324    | \$697,455    | 15.0%    |
| # OF CONDO/CO-OP SALES   | 4            | 9            | -55.6%   |
| CONDO/CO-OP AVG. PRICE   | \$422,750    | \$620,833    | -31.9%   |
| SALES VOLUME             | \$15,330,500 | \$20,931,500 | -26.8%   |
| AVERAGE DOM              | 82           | 31           | 164.5%   |

### Monthly Sales



### Monthly Total Sales Volume



# COMPASS



Compass makes no representations or warranties, express or implied, with respect to future market conditions or prices of residential product at the time the subject property or any competitive property is complete and ready for occupancy or with respect to any report, study, finding, recommendation or other information provided by Compass herein. Moreover, no warranty, express or implied, is made or should be assumed regarding the accuracy, adequacy, completeness, legality, reliability, merchantability or fitness for a particular purpose of any information, in part or whole, contained herein. All material is presented with the understanding that Compass shall not be deemed to provide legal, accounting or other professional services. This is