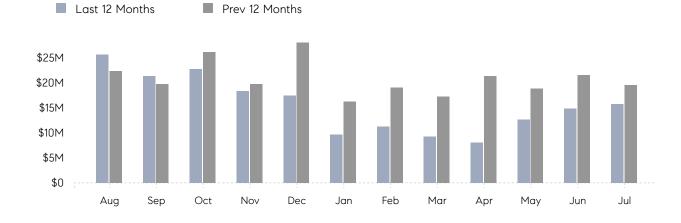

## **Property Statistics**

|                          | Jul 2023     | Jul 2022     | % Change |
|--------------------------|--------------|--------------|----------|
| # OF SINGLE-FAMILY SALES | 26           | 35           | -25.7%   |
| SINGLE-FAMILY AVG. PRICE | \$530,301    | \$502,626    | 5.5%     |
| # OF CONDO/CO-OP SALES   | 6            | 5            | 20.0%    |
| CONDO/CO-OP AVG. PRICE   | \$340,833    | \$396,200    | -14.0%   |
| SALES VOLUME             | \$15,832,821 | \$19,572,900 | -19.1%   |
| AVERAGE DOM              | 21           | 34           | -38.2%   |
|                          |              |              |          |

## Monthly Total Sales Volume

Compass Long Island Monthly Market Insights

COMPASS

 $\sim$   $\sim$   $\sim$   $\sim$   $\sim$ / / / / / / / //// | | | | | / ------

Compass makes no representations or warranties, express or implied, with respect to future market conditions or prices of residential product at the time the subject property or any competitive property is complete and ready for occupancy or with respect to any report, study, finding, recommendation or other information provided by Compass herein. Moreover, no warranty, express or implied, is made or should be assumed regarding the accuracy, adequacy, completeness, legality, reliability, merchantability or fitness for a particular purpose of any information, in part or whole, contained herein. All material is presented with the understanding that Compass shall not be deemed to provide legal, accounting or other professional services. This is not intended to solicit the purchase or sale of any property. Any and all such warranties are hereby expressly disclaimed. Equal Housing Opportunity.