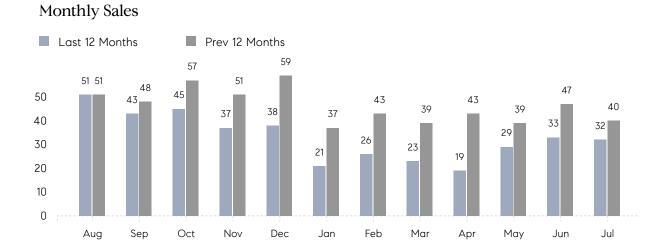

## **Property Statistics**

|                          | Jul 2023     | Jul 2022     | % Change |
|--------------------------|--------------|--------------|----------|
| # OF SINGLE-FAMILY SALES | 26           | 35           | -25.7%   |
| SINGLE-FAMILY AVG. PRICE | \$530,301    | \$502,626    | 5.5%     |
| # OF CONDO/CO-OP SALES   | 6            | 5            | 20.0%    |
| CONDO/CO-OP AVG. PRICE   | \$340,833    | \$396,200    | -14.0%   |
| SALES VOLUME             | \$15,832,821 | \$19,572,900 | -19.1%   |
| AVERAGE DOM              | 21           | 34           | -38.2%   |
|                          |              |              |          |