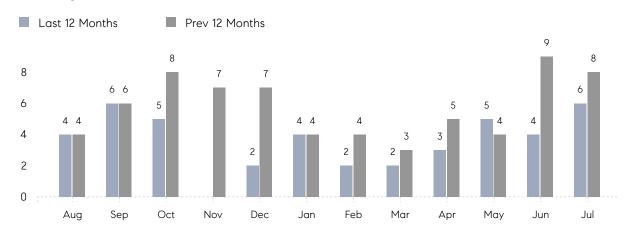

### Monthly Sales

## **Property Statistics**

|                          | Jul 2023    | Jul 2022    | % Change |
|--------------------------|-------------|-------------|----------|
| # OF SINGLE-FAMILY SALES | 6           | 8           | -25.0%   |
| SINGLE-FAMILY AVG. PRICE | \$907,667   | \$956,755   | -5.1%    |
| # OF CONDO/CO-OP SALES   | 0           | 0           | 0.0%     |
| CONDO/CO-OP AVG. PRICE   | -           | -           | -        |
| SALES VOLUME             | \$5,446,000 | \$7,654,040 | -28.8%   |
| AVERAGE DOM              | 23          | 62          | -62.9%   |