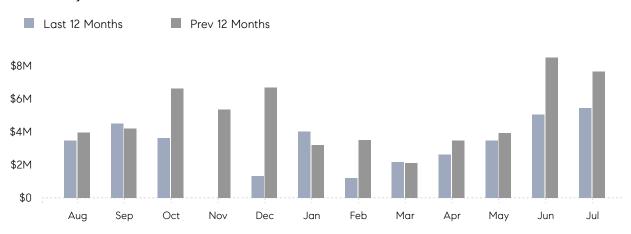

### Monthly Total Sales Volume

## **Property Statistics**

|                          | Jul 2023    | Jul 2022    | % Change |
|--------------------------|-------------|-------------|----------|
| # OF SINGLE-FAMILY SALES | 6           | 8           | -25.0%   |
| SINGLE-FAMILY AVG. PRICE | \$907,667   | \$956,755   | -5.1%    |
| # OF CONDO/CO-OP SALES   | 0           | 0           | 0.0%     |
| CONDO/CO-OP AVG. PRICE   | -           | -           | -        |
| SALES VOLUME             | \$5,446,000 | \$7,654,040 | -28.8%   |
| AVERAGE DOM              | 23          | 62          | -62.9%   |