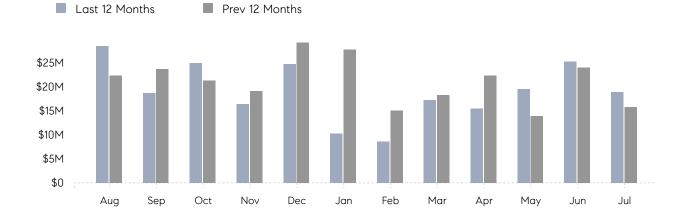

## **Property Statistics**

|                          | Jul 2023     | Jul 2022     | % Change |
|--------------------------|--------------|--------------|----------|
| # OF SINGLE-FAMILY SALES | 22           | 20           | 10.0%    |
| SINGLE-FAMILY AVG. PRICE | \$859,091    | \$787,800    | 9.0%     |
| # OF CONDO/CO-OP SALES   | 0            | 0            | 0.0%     |
| CONDO/CO-OP AVG. PRICE   | -            | -            | -        |
| SALES VOLUME             | \$18,899,999 | \$15,755,999 | 20.0%    |
| AVERAGE DOM              | 42           | 42           | 0.0%     |
|                          |              |              |          |

## Monthly Total Sales Volume

Compass Long Island Monthly Market Insights

COMPASS

 $\sim$   $\sim$   $\sim$   $\sim$   $\sim$ / / / / / / / //// | | | | | / ------

Compass makes no representations or warranties, express or implied, with respect to future market conditions or prices of residential product at the time the subject property or any competitive property is complete and ready for occupancy or with respect to any report, study, finding, recommendation or other information provided by Compass herein. Moreover, no warranty, express or implied, is made or should be assumed regarding the accuracy, adequacy, completeness, legality, reliability, merchantability or fitness for a particular purpose of any information, in part or whole, contained herein. All material is presented with the understanding that Compass shall not be deemed to provide legal, accounting or other professional services. This is not intended to solicit the purchase or sale of any property. Any and all such warranties are hereby expressly disclaimed. Equal Housing Opportunity.