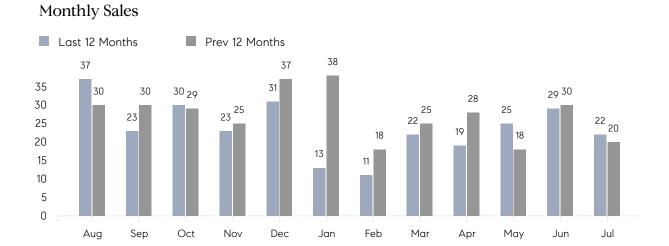

## **Property Statistics**

|                          | Jul 2023     | Jul 2022     | % Change |
|--------------------------|--------------|--------------|----------|
| # OF SINGLE-FAMILY SALES | 22           | 20           | 10.0%    |
| SINGLE-FAMILY AVG. PRICE | \$859,091    | \$787,800    | 9.0%     |
| # OF CONDO/CO-OP SALES   | 0            | 0            | 0.0%     |
| CONDO/CO-OP AVG. PRICE   | -            | -            | -        |
| SALES VOLUME             | \$18,899,999 | \$15,755,999 | 20.0%    |
| AVERAGE DOM              | 42           | 42           | 0.0%     |
|                          |              |              |          |