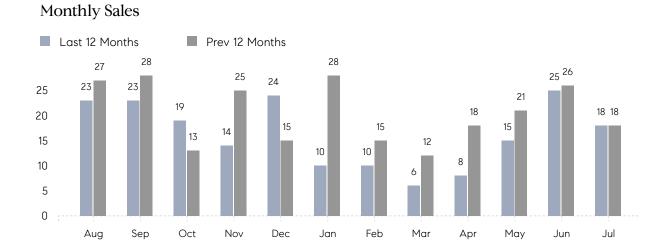

## **Property Statistics**

|                          | Jul 2023     | Jul 2022     | % Change |
|--------------------------|--------------|--------------|----------|
| # OF SINGLE-FAMILY SALES | 18           | 16           | 12.5%    |
| SINGLE-FAMILY AVG. PRICE | \$769,917    | \$726,812    | 5.9%     |
| # OF CONDO/CO-OP SALES   | 0            | 2            | 0.0%     |
| CONDO/CO-OP AVG. PRICE   | -            | \$552,000    | -        |
| SALES VOLUME             | \$13,858,500 | \$12,732,998 | 8.8%     |
| AVERAGE DOM              | 41           | 31           | 32.3%    |
|                          |              |              |          |