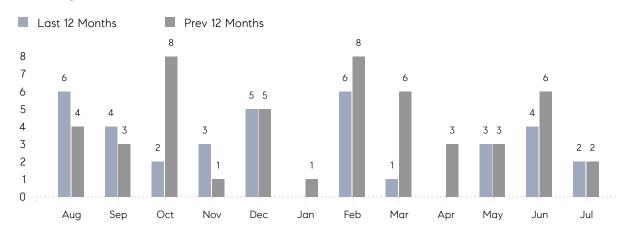

July 2023

# Lawrence Market Insights

## Lawrence

NASSAU, JULY 2023

### **Property Statistics**

|                          | Jul 2023    | Jul 2022  | % Change |
|--------------------------|-------------|-----------|----------|
| # OF SINGLE-FAMILY SALES | 1           | 1         | 0.0%     |
| SINGLE-FAMILY AVG. PRICE | \$1,400,000 | \$525,000 | 166.7%   |
| # OF CONDO/CO-OP SALES   | 1           | 1         | 0.0%     |
| CONDO/CO-OP AVG. PRICE   | \$160,000   | \$463,000 | -65.4%   |
| SALES VOLUME             | \$1,560,000 | \$988,000 | 57.9%    |
| AVERAGE DOM              | 81          | 83        | -2.4%    |

### Monthly Sales



### Monthly Total Sales Volume



# COMPASS



Compass makes no representations or warranties, express or implied, with respect to future market conditions or prices of residential product at the time the subject property or any competitive property is complete and ready for occupancy or with respect to any report, study, finding, recommendation or other information provided by Compass herein. Moreover, no warranty, express or implied, is made or should be assumed regarding the accuracy, adequacy, completeness, legality, reliability, merchantability or fitness for a particular purpose of any information, in part or whole, contained herein. All material is presented with the understanding that Compass shall not be deemed to provide legal, accounting or other professional services. This is