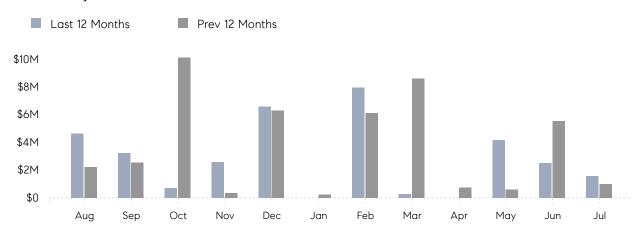

July 2023

# Lawrence Market Insights

## Lawrence

NASSAU, JULY 2023

### **Property Statistics**

|                          | Jul 2023    | Jul 2022  | % Change |
|--------------------------|-------------|-----------|----------|
| # OF SINGLE-FAMILY SALES | 1           | 1         | 0.0%     |
| SINGLE-FAMILY AVG. PRICE | \$1,400,000 | \$525,000 | 166.7%   |
| # OF CONDO/CO-OP SALES   | 1           | 1         | 0.0%     |
| CONDO/CO-OP AVG. PRICE   | \$160,000   | \$463,000 | -65.4%   |
| SALES VOLUME             | \$1,560,000 | \$988,000 | 57.9%    |
| AVERAGE DOM              | 81          | 83        | -2.4%    |

### Monthly Sales



### Monthly Total Sales Volume



# COMPASS



Compass makes no representations or warranties, express or implied, with respect to future market conditions or prices of residential product at the time the subject property or any competitive property is complete and ready for occupancy or with respect to any report, study, finding, recommendation or other information provided by Compass herein. Moreover, no warranty, express or implied, is made or should be assumed regarding the accuracy, adequacy, completeness, legality, reliability, merchantability or fitness for a particular purpose of any information, in part or whole, contained herein. All material is presented with the understanding that Compass shall not be deemed to provide legal, accounting or other professional services. This is not intended to solicit the purch