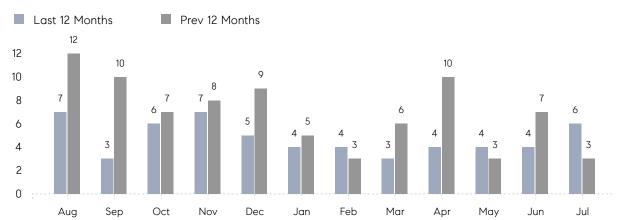

COMPASS

July 2023

# Island Park Market Insights

## Island Park

NASSAU, JULY 2023

## **Property Statistics**

|                          | Jul 2023    | Jul 2022    | % Change |
|--------------------------|-------------|-------------|----------|
| # OF SINGLE-FAMILY SALES | 6           | 3           | 100.0%   |
| SINGLE-FAMILY AVG. PRICE | \$640,500   | \$901,667   | -29.0%   |
| # OF CONDO/CO-OP SALES   | 0           | 0           | 0.0%     |
| CONDO/CO-OP AVG. PRICE   | -           | -           | -        |
| SALES VOLUME             | \$3,843,000 | \$2,705,000 | 42.1%    |
| AVERAGE DOM              | 58          | 54          | 7.4%     |
|                          |             |             |          |



### Monthly Sales

### Monthly Total Sales Volume





COMPASS

 $\sim$   $\sim$   $\sim$   $\sim$   $\sim$ / / / / / / / //// | | | | | / ------

Compass makes no representations or warranties, express or implied, with respect to future market conditions or prices of residential product at the time the subject property or any competitive property is complete and ready for occupancy or with respect to any report, study, finding, recommendation or other information provided by Compass herein. Moreover, no warranty, express or implied, is made or should be assumed regarding the accuracy, adequacy, completeness, legality, reliability, merchantability or fitness for a particular purpose of any information, in part or whole, contained herein. All material is presented with the understanding t