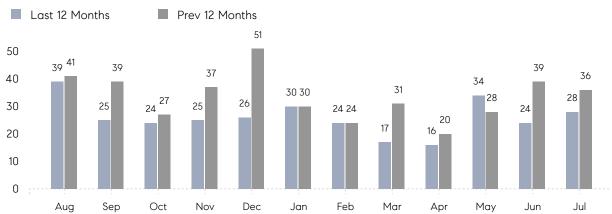

COMPASS

July 2023

# East Meadow Market Insights

## East Meadow

NASSAU, JULY 2023

### **Property Statistics**

|                          | Jul 2023     | Jul 2022     | % Change |
|--------------------------|--------------|--------------|----------|
| # OF SINGLE-FAMILY SALES | 25           | 31           | -19.4%   |
| SINGLE-FAMILY AVG. PRICE | \$720,196    | \$699,597    | 2.9%     |
| # OF CONDO/CO-OP SALES   | 3            | 5            | -40.0%   |
| CONDO/CO-OP AVG. PRICE   | \$621,333    | \$508,600    | 22.2%    |
| SALES VOLUME             | \$19,868,900 | \$24,230,500 | -18.0%   |
| AVERAGE DOM              | 30           | 26           | 15.4%    |
|                          |              |              |          |



### Monthly Sales

#### Monthly Total Sales Volume



Compass Long Island Monthly Market Insights

COMPASS

 $\sim$   $\sim$   $\sim$   $\sim$   $\sim$ / / / / / / / //// | | | | | / ------

Compass makes no representations or warranties, express or implied, with respect to future market conditions or prices of residential product at the time the subject property or any competitive property is complete and ready for occupancy or with respect to any report, study, finding, recommendation or other information provided by Compass herein. Moreover, no warranty, express or implied, is made or should be assumed regarding the accuracy, adequacy, completeness, legality, reliability, merchantability or fitness for a particular purpose of any information, in part or whole, contained herein. All ma