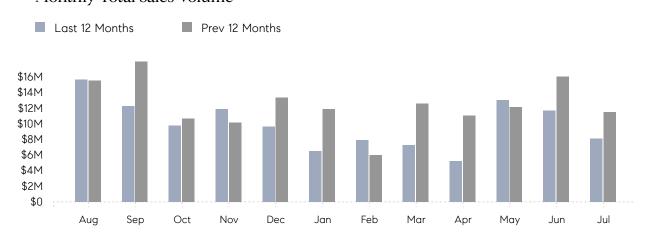

### Monthly Total Sales Volume

## **Property Statistics**

|                          | Jul 2023    | Jul 2022     | % Change |
|--------------------------|-------------|--------------|----------|
| # OF SINGLE-FAMILY SALES | 12          | 17           | -29.4%   |
| SINGLE-FAMILY AVG. PRICE | \$674,750   | \$677,476    | -0.4%    |
| # OF CONDO/CO-OP SALES   | 0           | 0            | 0.0%     |
| CONDO/CO-OP AVG. PRICE   | -           | -            | -        |
| SALES VOLUME             | \$8,097,000 | \$11,517,100 | -29.7%   |
| AVERAGE DOM              | 62          | 25           | 148.0%   |