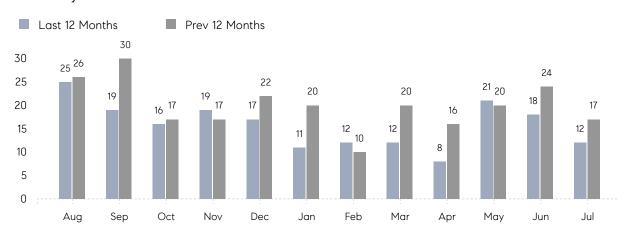

### Monthly Sales

## **Property Statistics**

|                          | Jul 2023    | Jul 2022     | % Change |
|--------------------------|-------------|--------------|----------|
| # OF SINGLE-FAMILY SALES | 12          | 17           | -29.4%   |
| SINGLE-FAMILY AVG. PRICE | \$674,750   | \$677,476    | -0.4%    |
| # OF CONDO/CO-OP SALES   | 0           | 0            | 0.0%     |
| CONDO/CO-OP AVG. PRICE   | -           | -            | -        |
| SALES VOLUME             | \$8,097,000 | \$11,517,100 | -29.7%   |
| AVERAGE DOM              | 62          | 25           | 148.0%   |