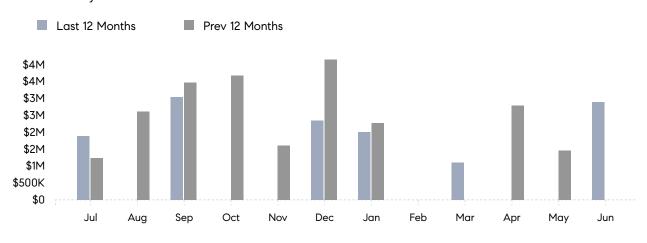

June 2023

# Roslyn Estates Market Insights

# Roslyn Estates

NASSAU, JUNE 2023

## **Property Statistics**

|                          | Jun 2023    | Jun 2022 | % Change |
|--------------------------|-------------|----------|----------|
| # OF SINGLE-FAMILY SALES | 2           | 0        | 0.0%     |
| SINGLE-FAMILY AVG. PRICE | \$1,445,000 | -        | -        |
| # OF CONDO/CO-OP SALES   | 0           | 0        | 0.0%     |
| CONDO/CO-OP AVG. PRICE   | -           | -        | -        |
| SALES VOLUME             | \$2,890,000 | -        | -        |
| AVERAGE DOM              | 23          | -        | -        |

### Monthly Sales



### Monthly Total Sales Volume



# COMPASS



Compass makes no representations or warranties, express or implied, with respect to future market conditions or prices of residential product at the time the subject property or any competitive property is complete and ready for occupancy or with respect to any report, study, finding, recommendation or other information provided by Compass herein. Moreover, no warranty, express or implied, is made or should be assumed regarding the accuracy, adequacy, completeness, legality, reliability, merchantability or fitness for a particular purpose of any information, in part or whole, contained herein. All material is presented with the understanding that Compass shall not be deemed to provide legal, accounting or other professional services. This is not intended to solicit the purch