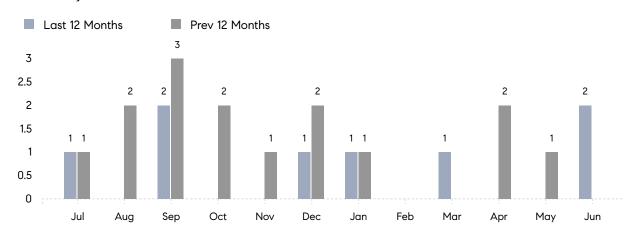

June 2023

# Roslyn Estates Market Insights

# Roslyn Estates

NASSAU, JUNE 2023

## **Property Statistics**

|                          | Jun 2023    | Jun 2022 | % Change |
|--------------------------|-------------|----------|----------|
| # OF SINGLE-FAMILY SALES | 2           | 0        | 0.0%     |
| SINGLE-FAMILY AVG. PRICE | \$1,445,000 | -        | -        |
| # OF CONDO/CO-OP SALES   | 0           | 0        | 0.0%     |
| CONDO/CO-OP AVG. PRICE   | -           | -        | -        |
| SALES VOLUME             | \$2,890,000 | -        | -        |
| AVERAGE DOM              | 23          | -        | -        |

### Monthly Sales



### Monthly Total Sales Volume



# COMPASS



Compass makes no representations or warranties, express or implied, with respect to future market conditions or prices of residential product at the time the subject property or any competitive property is complete and ready for occupancy or with respect to any report, study, finding, recommendation or other information provided by Compass herein. Moreover, no warranty, express or implied, is made or should be assumed regarding the accuracy, adequacy, completeness, legality, reliability, merchantability or fitness for a particular purpose of any information, in part or whole, contained herein. All material is presented with the understanding that Compass shall not be deemed to provide legal, accounting or other professional services. This is