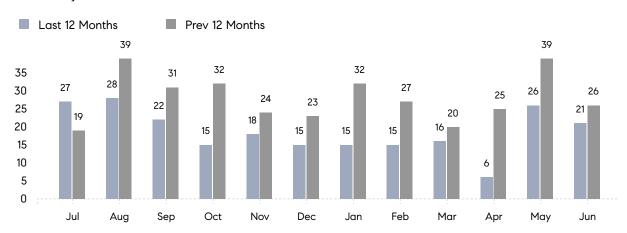

June 2023

# Rockville Centre Market Insights

## Rockville Centre

NASSAU, JUNE 2023

### **Property Statistics**

|                          | Jun 2023     | Jun 2022     | % Change |
|--------------------------|--------------|--------------|----------|
| # OF SINGLE-FAMILY SALES | 16           | 18           | -11.1%   |
| SINGLE-FAMILY AVG. PRICE | \$992,812    | \$975,167    | 1.8%     |
| # OF CONDO/CO-OP SALES   | 5            | 8            | -37.5%   |
| CONDO/CO-OP AVG. PRICE   | \$314,175    | \$411,563    | -23.7%   |
| SALES VOLUME             | \$17,455,875 | \$20,845,499 | -16.3%   |
| AVERAGE DOM              | 95           | 36           | 163.9%   |

### Monthly Sales



### Monthly Total Sales Volume



# COMPASS



Compass makes no representations or warranties, express or implied, with respect to future market conditions or prices of residential product at the time the subject property or any competitive property is complete and ready for occupancy or with respect to any report, study, finding, recommendation or other information provided by Compass herein. Moreover, no warranty, express or implied, is made or should be assumed regarding the accuracy, adequacy, completeness, legality, reliability, merchantability or fitness for a particular purpose of any information, in part or whole, contained herein. All material is presented with the understanding that Compass shall not be deemed to provide legal, accounting or other professional services. This is