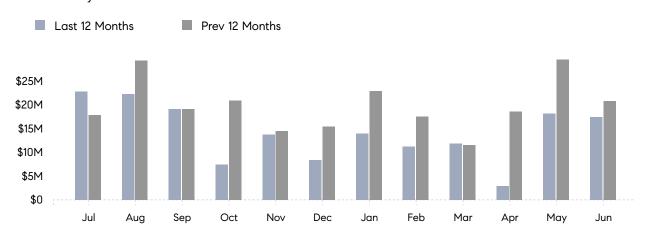

June 2023

# Rockville Centre Market Insights

## Rockville Centre

NASSAU, JUNE 2023

### **Property Statistics**

|                          | Jun 2023     | Jun 2022     | % Change |
|--------------------------|--------------|--------------|----------|
| # OF SINGLE-FAMILY SALES | 16           | 18           | -11.1%   |
| SINGLE-FAMILY AVG. PRICE | \$992,812    | \$975,167    | 1.8%     |
| # OF CONDO/CO-OP SALES   | 5            | 8            | -37.5%   |
| CONDO/CO-OP AVG. PRICE   | \$314,175    | \$411,563    | -23.7%   |
| SALES VOLUME             | \$17,455,875 | \$20,845,499 | -16.3%   |
| AVERAGE DOM              | 95           | 36           | 163.9%   |

### Monthly Sales



### Monthly Total Sales Volume



# COMPASS



Compass makes no representations or warranties, express or implied, with respect to future market conditions or prices of residential product at the time the subject property or any competitive property is complete and ready for occupancy or with respect to any report, study, finding, recommendation or other information provided by Compass herein. Moreover, no warranty, express or implied, is made or should be assumed regarding the accuracy, adequacy, completeness, legality, reliability, merchantability or fitness for a particular purpose of any information, in part or whole, contained herein. All material is presented with the understanding that Compass shall not be deemed to provide legal, accounting or other professional services. This is not intended to solicit the purch