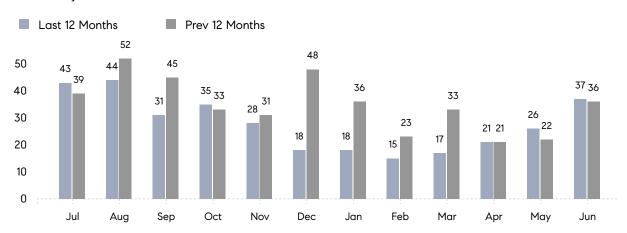

June 2023

# Plainview Market Insights

## Plainview

NASSAU, JUNE 2023

### **Property Statistics**

|                          | Jun 2023     | Jun 2022     | % Change |
|--------------------------|--------------|--------------|----------|
| # OF SINGLE-FAMILY SALES | 34           | 31           | 9.7%     |
| SINGLE-FAMILY AVG. PRICE | \$843,706    | \$937,194    | -10.0%   |
| # OF CONDO/CO-OP SALES   | 3            | 5            | -40.0%   |
| CONDO/CO-OP AVG. PRICE   | \$635,000    | \$912,800    | -30.4%   |
| SALES VOLUME             | \$30,591,000 | \$33,617,000 | -9.0%    |
| AVERAGE DOM              | 41           | 43           | -4.7%    |

### Monthly Sales



### Monthly Total Sales Volume



# COMPASS



Compass makes no representations or warranties, express or implied, with respect to future market conditions or prices of residential product at the time the subject property or any competitive property is complete and ready for occupancy or with respect to any report, study, finding, recommendation or other information provided by Compass herein. Moreover, no warranty, express or implied, is made or should be assumed regarding the accuracy, adequacy, completeness, legality, reliability, merchantability or fitness for a particular purpose of any information, in part or whole, contained herein. All material is presented with the understanding that Compass shall not be deemed to provide legal, accounting or other professional services. This is