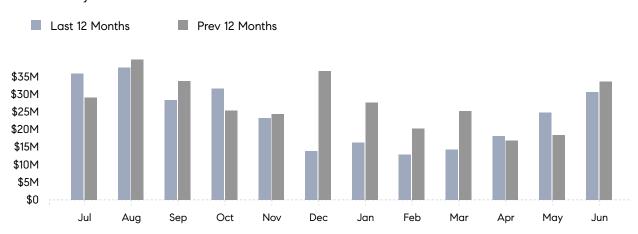

June 2023

# Plainview Market Insights

## Plainview

NASSAU, JUNE 2023

### **Property Statistics**

|                          | Jun 2023     | Jun 2022     | % Change |
|--------------------------|--------------|--------------|----------|
| # OF SINGLE-FAMILY SALES | 34           | 31           | 9.7%     |
| SINGLE-FAMILY AVG. PRICE | \$843,706    | \$937,194    | -10.0%   |
| # OF CONDO/CO-OP SALES   | 3            | 5            | -40.0%   |
| CONDO/CO-OP AVG. PRICE   | \$635,000    | \$912,800    | -30.4%   |
| SALES VOLUME             | \$30,591,000 | \$33,617,000 | -9.0%    |
| AVERAGE DOM              | 41           | 43           | -4.7%    |

### Monthly Sales



### Monthly Total Sales Volume



# COMPASS



Compass makes no representations or warranties, express or implied, with respect to future market conditions or prices of residential product at the time the subject property or any competitive property is complete and ready for occupancy or with respect to any report, study, finding, recommendation or other information provided by Compass herein. Moreover, no warranty, express or implied, is made or should be assumed regarding the accuracy, adequacy, completeness, legality, reliability, merchantability or fitness for a particular purpose of any information, in part or whole, contained herein. All material is presented with the understanding that Compass shall not be deemed to provide legal, accounting or other professional services. This is not intended to solicit the purch