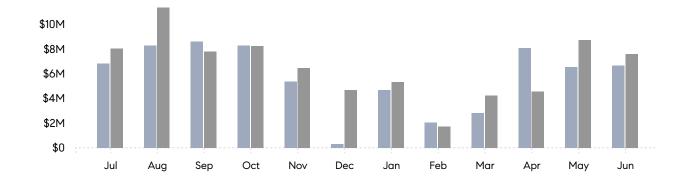

COMPASS

June 2023

# Oyster Bay Market Insights

# Oyster Bay

NASSAU, JUNE 2023

## **Property Statistics**

|                          | Jun 2023    | Jun 2022    | % Change |
|--------------------------|-------------|-------------|----------|
| # OF SINGLE-FAMILY SALES | 7           | 8           | -12.5%   |
| SINGLE-FAMILY AVG. PRICE | \$862,286   | \$913,000   | -5.6%    |
| # OF CONDO/CO-OP SALES   | 1           | 1           | 0.0%     |
| CONDO/CO-OP AVG. PRICE   | \$649,000   | \$305,000   | 112.8%   |
| SALES VOLUME             | \$6,685,000 | \$7,609,000 | -12.1%   |
| AVERAGE DOM              | 15          | 93          | -83.9%   |



### Monthly Sales

### Monthly Total Sales Volume

Prev 12 Months

Last 12 Months



# Compass Long Island Monthly Market Insights

COMPASS

 $\sim$   $\sim$   $\sim$   $\sim$   $\sim$ / / / / / / / / / / / / //// | | | | | / ------

Compass makes no representations or warranties, express or implied, with respect to future market conditions or prices of residential product at the time the subject property or any competitive property is complete and ready for occupancy or with respect to any report, study, finding, recommendation or other information provided by Compass herein. Moreover, no warranty, express or implied, is made or should be assumed regarding the accuracy, adequacy, completeness, legality, reliability, merchantability or fitness for a particular purpose of any information, in part or whole, contained herein. All material is presented with the understanding