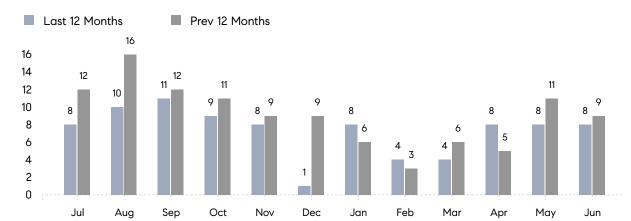

COMPASS

June 2023

# Oyster Bay Market Insights

# Oyster Bay

NASSAU, JUNE 2023

## **Property Statistics**

|                          | Jun 2023    | Jun 2022    | % Change |
|--------------------------|-------------|-------------|----------|
| # OF SINGLE-FAMILY SALES | 7           | 8           | -12.5%   |
| SINGLE-FAMILY AVG. PRICE | \$862,286   | \$913,000   | -5.6%    |
| # OF CONDO/CO-OP SALES   | 1           | 1           | 0.0%     |
| CONDO/CO-OP AVG. PRICE   | \$649,000   | \$305,000   | 112.8%   |
| SALES VOLUME             | \$6,685,000 | \$7,609,000 | -12.1%   |
| AVERAGE DOM              | 15          | 93          | -83.9%   |



### Monthly Sales

### Monthly Total Sales Volume

Prev 12 Months

Last 12 Months



# Compass Long Island Monthly Market Insights

COMPASS

 $\sim$   $\sim$   $\sim$   $\sim$   $\sim$ / / / / / / / / / / / / //// | | | | | / ------

Compass makes no representations or warranties, express or implied, with respect to future market conditions or prices of residential product at the time the subject property or any competitive property is complete and ready for occupancy or with respect to any report, study, finding, recommendation or other information provided by Compass herein. Moreover, no warranty, express or implied, is made or should be assumed regarding the accuracy, adequacy, completeness, legality, reliability, merchantability or fitness for a particular purpose of any information,