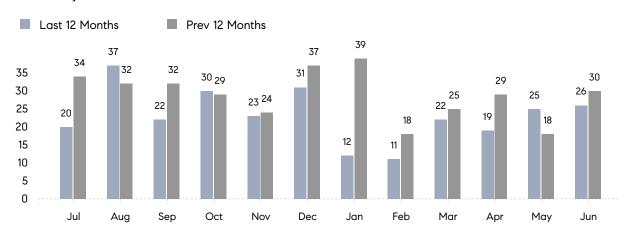

June 2023

# New Hyde Park Market Insights

# New Hyde Park

NASSAU, JUNE 2023

## **Property Statistics**

|                          | Jun 2023     | Jun 2022     | % Change |
|--------------------------|--------------|--------------|----------|
| # OF SINGLE-FAMILY SALES | 26           | 30           | -13.3%   |
| SINGLE-FAMILY AVG. PRICE | \$868,192    | \$799,367    | 8.6%     |
| # OF CONDO/CO-OP SALES   | 0            | 0            | 0.0%     |
| CONDO/CO-OP AVG. PRICE   | -            | -            | -        |
| SALES VOLUME             | \$22,573,001 | \$23,980,999 | -5.9%    |
| AVERAGE DOM              | 41           | 31           | 32.3%    |

### Monthly Sales



### Monthly Total Sales Volume



# COMPASS



Compass makes no representations or warranties, express or implied, with respect to future market conditions or prices of residential product at the time the subject property or any competitive property is complete and ready for occupancy or with respect to any report, study, finding, recommendation or other information provided by Compass herein. Moreover, no warranty, express or implied, is made or should be assumed regarding the accuracy, adequacy, completeness, legality, reliability, merchantability or fitness for a particular purpose of any information, in part or whole, contained herein. All material is presented with the understanding that Compass shall not be deemed to provide legal, accounting or other professional services. This is