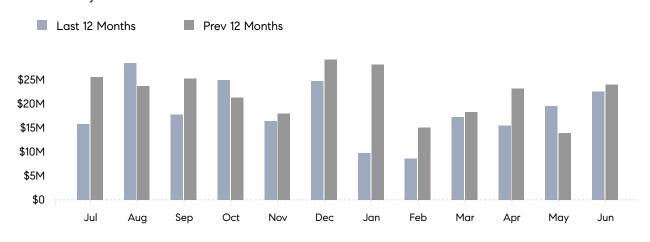

June 2023

# New Hyde Park Market Insights

# New Hyde Park

NASSAU, JUNE 2023

## **Property Statistics**

|                          | Jun 2023     | Jun 2022     | % Change |
|--------------------------|--------------|--------------|----------|
| # OF SINGLE-FAMILY SALES | 26           | 30           | -13.3%   |
| SINGLE-FAMILY AVG. PRICE | \$868,192    | \$799,367    | 8.6%     |
| # OF CONDO/CO-OP SALES   | 0            | 0            | 0.0%     |
| CONDO/CO-OP AVG. PRICE   | -            | -            | -        |
| SALES VOLUME             | \$22,573,001 | \$23,980,999 | -5.9%    |
| AVERAGE DOM              | 41           | 31           | 32.3%    |

### Monthly Sales



### Monthly Total Sales Volume



# COMPASS



Compass makes no representations or warranties, express or implied, with respect to future market conditions or prices of residential product at the time the subject property or any competitive property is complete and ready for occupancy or with respect to any report, study, finding, recommendation or other information provided by Compass herein. Moreover, no warranty, express or implied, is made or should be assumed regarding the accuracy, adequacy, completeness, legality, reliability, merchantability or fitness for a particular purpose of any information, in part or whole, contained herein. All material is presented with the understanding that Compass shall not be deemed to provide legal, accounting or other professional services. This is not intended to solicit the purch