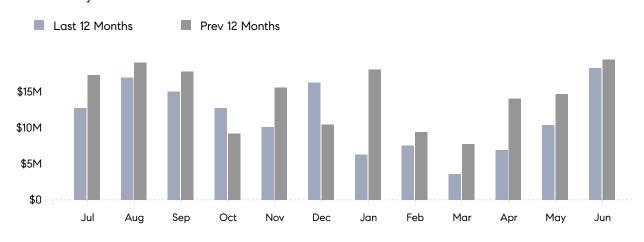

### Monthly Total Sales Volume

## **Property Statistics**

|                          | Jun 2023     | Jun 2022     | % Change |
|--------------------------|--------------|--------------|----------|
| # OF SINGLE-FAMILY SALES | 25           | 26           | -3.8%    |
| SINGLE-FAMILY AVG. PRICE | \$729,576    | \$747,885    | -2.4%    |
| # OF CONDO/CO-OP SALES   | 0            | 0            | 0.0%     |
| CONDO/CO-OP AVG. PRICE   | -            | -            | -        |
| SALES VOLUME             | \$18,239,400 | \$19,445,000 | -6.2%    |
| AVERAGE DOM              | 38           | 22           | 72.7%    |