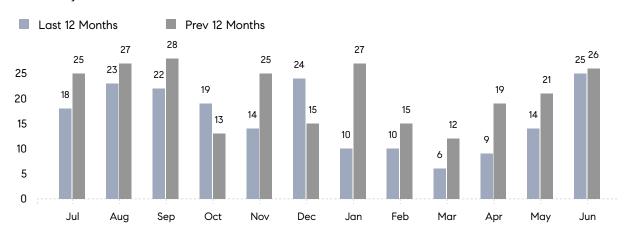

### Monthly Sales

## **Property Statistics**

|                          | Jun 2023     | Jun 2022     | % Change |
|--------------------------|--------------|--------------|----------|
| # OF SINGLE-FAMILY SALES | 25           | 26           | -3.8%    |
| SINGLE-FAMILY AVG. PRICE | \$729,576    | \$747,885    | -2.4%    |
| # OF CONDO/CO-OP SALES   | 0            | 0            | 0.0%     |
| CONDO/CO-OP AVG. PRICE   | -            | -            | -        |
| SALES VOLUME             | \$18,239,400 | \$19,445,000 | -6.2%    |
| AVERAGE DOM              | 38           | 22           | 72.7%    |