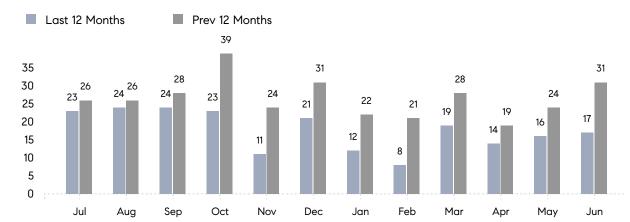

COMPASS

June 2023

# Holbrook Market Insights

# Holbrook

SUFFOLK, JUNE 2023

## **Property Statistics**

|                          | Jun 2023    | Jun 2022     | % Change |
|--------------------------|-------------|--------------|----------|
| # OF SINGLE-FAMILY SALES | 17          | 27           | -37.0%   |
| SINGLE-FAMILY AVG. PRICE | \$549,353   | \$551,326    | -0.4%    |
| # OF CONDO/CO-OP SALES   | 0           | 4            | 0.0%     |
| CONDO/CO-OP AVG. PRICE   | -           | \$396,250    | -        |
| SALES VOLUME             | \$9,339,000 | \$16,470,791 | -43.3%   |
| AVERAGE DOM              | 24          | 24           | 0.0%     |



### Monthly Sales





# Compass Long Island Monthly Market Insights

COMPASS

 $\sim$   $\sim$   $\sim$   $\sim$   $\sim$ / / / / / / / / / / / / //// | | | | | / ------

Compass makes no representations or warranties, express or implied, with respect to future market conditions or prices of residential product at the time the subject property or any competitive property is complete and ready for occupancy or with respect to any report, study, finding, recommendation or other information provided by Compass herein. Moreover, no warranty, express or implied, is made or should be assumed regarding the accuracy, adequacy, completeness, legality, reliability, merchantability or fitness for a particular purpose of any information, in part or whole, contained herein. All material is presented