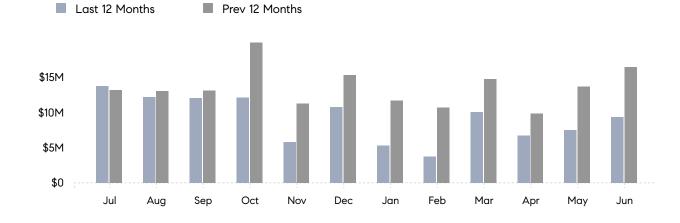

## **Property Statistics**

|                          | Jun 2023    | Jun 2022     | % Change |
|--------------------------|-------------|--------------|----------|
| # OF SINGLE-FAMILY SALES | 17          | 27           | -37.0%   |
| SINGLE-FAMILY AVG. PRICE | \$549,353   | \$551,326    | -0.4%    |
| # OF CONDO/CO-OP SALES   | 0           | 4            | 0.0%     |
| CONDO/CO-OP AVG. PRICE   | -           | \$396,250    | -        |
| SALES VOLUME             | \$9,339,000 | \$16,470,791 | -43.3%   |
| AVERAGE DOM              | 24          | 24           | 0.0%     |