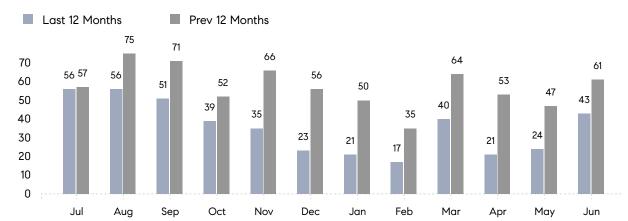

COMPASS

June 2023

# Great Neck Market Insights

# Great Neck

NASSAU, JUNE 2023

## **Property Statistics**

|                          | Jun 2023     | Jun 2022     | % Change |
|--------------------------|--------------|--------------|----------|
| # OF SINGLE-FAMILY SALES | 19           | 32           | -40.6%   |
| SINGLE-FAMILY AVG. PRICE | \$1,411,105  | \$1,549,012  | -8.9%    |
| # OF CONDO/CO-OP SALES   | 24           | 29           | -17.2%   |
| CONDO/CO-OP AVG. PRICE   | \$526,979    | \$418,534    | 25.9%    |
| SALES VOLUME             | \$39,458,500 | \$61,705,888 | -36.1%   |
| AVERAGE DOM              | 73           | 80           | -8.7%    |



### Monthly Sales





# Compass Long Island Monthly Market Insights

COMPASS

 $\sim$   $\sim$   $\sim$   $\sim$   $\sim$ / / / / / / / / / / / / //// | | | | | / ------

Compass makes no representations or warranties, express or implied, with respect to future market conditions or prices of residential product at the time the subject property or any competitive property is complete and ready for occupancy or with respect to any report, study, finding, recommendation or other information provided by Compass herein. Moreover, no warranty, express or implied, is made or should be assumed regarding the accuracy, adequacy, completeness, legality, reliability, merchantability or fitness for a particular purpose of any information, in part or whole, contained herein. All material is presented