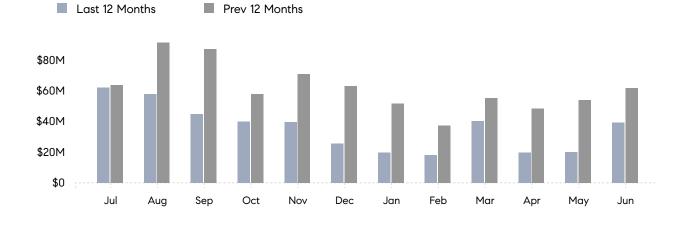

COMPASS

June 2023

# Great Neck Market Insights

# Great Neck

NASSAU, JUNE 2023

## **Property Statistics**

|                          | Jun 2023     | Jun 2022     | % Change |
|--------------------------|--------------|--------------|----------|
| # OF SINGLE-FAMILY SALES | 19           | 32           | -40.6%   |
| SINGLE-FAMILY AVG. PRICE | \$1,411,105  | \$1,549,012  | -8.9%    |
| # OF CONDO/CO-OP SALES   | 24           | 29           | -17.2%   |
| CONDO/CO-OP AVG. PRICE   | \$526,979    | \$418,534    | 25.9%    |
| SALES VOLUME             | \$39,458,500 | \$61,705,888 | -36.1%   |
| AVERAGE DOM              | 73           | 80           | -8.7%    |



### Monthly Sales





# Compass Long Island Monthly Market Insights

COMPASS

 $\sim$   $\sim$   $\sim$   $\sim$   $\sim$ / / / / / / / / / / / / //// | | | | | / ------

Compass makes no representations or warranties, express or implied, with respect to future market conditions or prices of residential product at the time the subject property or any competitive property is complete and ready for occupancy or with respect to any report, study, finding, recommendation or other information provided by Compass herein. Moreover, no warranty, express or implied, is made or should be assumed regarding the accuracy, adequacy, completeness, legality, reliability, merchantability or fitness for a particular purpose of any information, in part or whole, contained herein. All material is presented with the understanding