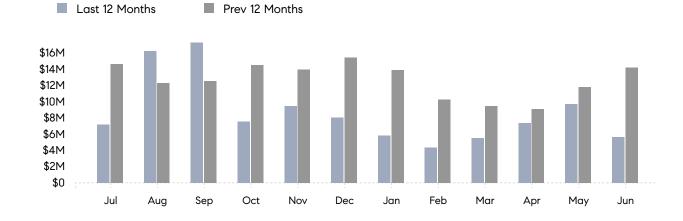

## **Property Statistics**

|                          | Jun 2023    | Jun 2022     | % Change |
|--------------------------|-------------|--------------|----------|
| # OF SINGLE-FAMILY SALES | 8           | 19           | -57.9%   |
| SINGLE-FAMILY AVG. PRICE | \$706,875   | \$745,789    | -5.2%    |
| # OF CONDO/CO-OP SALES   | 0           | 0            | 0.0%     |
| CONDO/CO-OP AVG. PRICE   | -           | -            | -        |
| SALES VOLUME             | \$5,655,000 | \$14,170,000 | -60.1%   |
| AVERAGE DOM              | 23          | 58           | -60.3%   |

### Monthly Sales