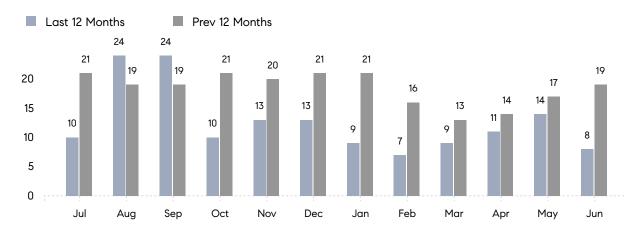

## **Property Statistics**

|                          | Jun 2023    | Jun 2022     | % Change |
|--------------------------|-------------|--------------|----------|
| # OF SINGLE-FAMILY SALES | 8           | 19           | -57.9%   |
| SINGLE-FAMILY AVG. PRICE | \$706,875   | \$745,789    | -5.2%    |
| # OF CONDO/CO-OP SALES   | 0           | 0            | 0.0%     |
| CONDO/CO-OP AVG. PRICE   | -           | -            | -        |
| SALES VOLUME             | \$5,655,000 | \$14,170,000 | -60.1%   |
| AVERAGE DOM              | 23          | 58           | -60.3%   |

### Monthly Sales