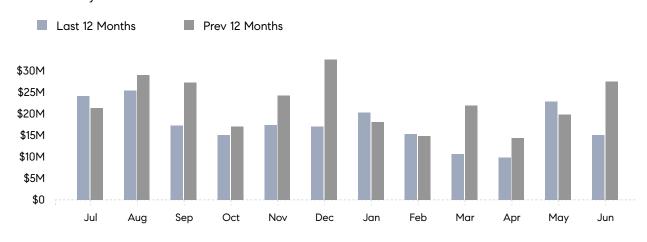

June 2023

# East Meadow Market Insights

## East Meadow

NASSAU, JUNE 2023

### **Property Statistics**

|                          | Jun 2023     | Jun 2022     | % Change |
|--------------------------|--------------|--------------|----------|
| # OF SINGLE-FAMILY SALES | 20           | 36           | -44.4%   |
| SINGLE-FAMILY AVG. PRICE | \$682,275    | \$720,177    | -5.3%    |
| # OF CONDO/CO-OP SALES   | 3            | 3            | 0.0%     |
| CONDO/CO-OP AVG. PRICE   | \$494,333    | \$562,000    | -12.0%   |
| SALES VOLUME             | \$15,128,500 | \$27,612,388 | -45.2%   |
| AVERAGE DOM              | 34           | 29           | 17.2%    |

### Monthly Sales



### Monthly Total Sales Volume



# COMPASS



Compass makes no representations or warranties, express or implied, with respect to future market conditions or prices of residential product at the time the subject property or any competitive property is complete and ready for occupancy or with respect to any report, study, finding, recommendation or other information provided by Compass herein. Moreover, no warranty, express or implied, is made or should be assumed regarding the accuracy, adequacy, completeness, legality, reliability, merchantability or fitness for a particular purpose of any information, in part or whole, contained herein. All material is presented with the understanding that Compass shall not be deemed to provide legal, accounting or other professional services. This is not intended to solicit the purch