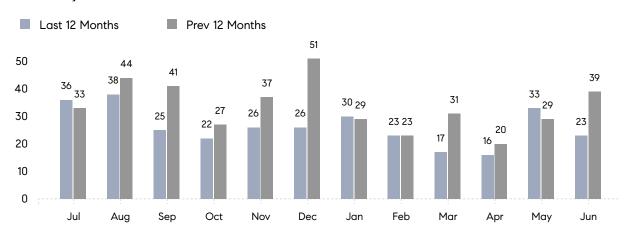

June 2023

# East Meadow Market Insights

## East Meadow

NASSAU, JUNE 2023

### **Property Statistics**

|                          | Jun 2023     | Jun 2022     | % Change |
|--------------------------|--------------|--------------|----------|
| # OF SINGLE-FAMILY SALES | 20           | 36           | -44.4%   |
| SINGLE-FAMILY AVG. PRICE | \$682,275    | \$720,177    | -5.3%    |
| # OF CONDO/CO-OP SALES   | 3            | 3            | 0.0%     |
| CONDO/CO-OP AVG. PRICE   | \$494,333    | \$562,000    | -12.0%   |
| SALES VOLUME             | \$15,128,500 | \$27,612,388 | -45.2%   |
| AVERAGE DOM              | 34           | 29           | 17.2%    |

### Monthly Sales



### Monthly Total Sales Volume



# COMPASS



Compass makes no representations or warranties, express or implied, with respect to future market conditions or prices of residential product at the time the subject property or any competitive property is complete and ready for occupancy or with respect to any report, study, finding, recommendation or other information provided by Compass herein. Moreover, no warranty, express or implied, is made or should be assumed regarding the accuracy, adequacy, completeness, legality, reliability, merchantability or fitness for a particular purpose of any information, in part or whole, contained herein. All material is presented with the understanding that Compass shall not be deemed to provide legal, accounting or other professional services. This is