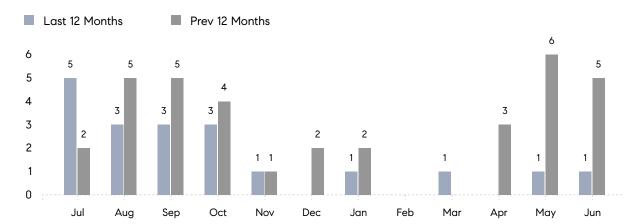

COMPASS

June 2023

# Brookville Market Insights

# Brookville

NASSAU, JUNE 2023

## **Property Statistics**

|                          | Jun 2023    | Jun 2022     | % Change |
|--------------------------|-------------|--------------|----------|
| # OF SINGLE-FAMILY SALES | 1           | 5            | -80.0%   |
| SINGLE-FAMILY AVG. PRICE | \$3,499,000 | \$2,027,600  | 72.6%    |
| # OF CONDO/CO-OP SALES   | 0           | 0            | 0.0%     |
| CONDO/CO-OP AVG. PRICE   | -           | -            | -        |
| SALES VOLUME             | \$3,499,000 | \$10,138,000 | -65.5%   |
| AVERAGE DOM              | 22          | 76           | -71.1%   |



### Monthly Sales





# Compass Long Island Monthly Market Insights

COMPASS

 $\sim$   $\sim$   $\sim$   $\sim$   $\sim$ / / / / / / / / / / / / //// | | | | | / ------

Compass makes no representations or warranties, express or implied, with respect to future market conditions or prices of residential product at the time the subject property or any competitive property is complete and ready for occupancy or with respect to any report, study, finding, recommendation or other information provided by Compass herein. Moreover, no warranty, express or implied, is made or should be assumed regarding the accuracy, adequacy, completeness, legality, reliability, merchantability or fitness for a particular purpose of any information, in part or whole, contained herein. All material is presented