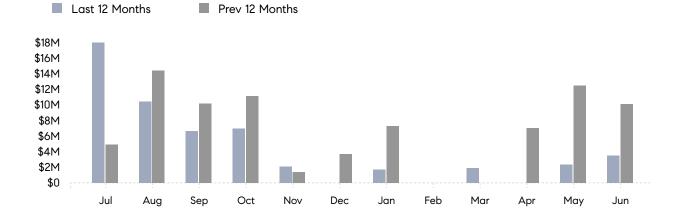

COMPASS

June 2023

# Brookville Market Insights

# Brookville

NASSAU, JUNE 2023

## **Property Statistics**

|                          | Jun 2023    | Jun 2022     | % Change |
|--------------------------|-------------|--------------|----------|
| # OF SINGLE-FAMILY SALES | 1           | 5            | -80.0%   |
| SINGLE-FAMILY AVG. PRICE | \$3,499,000 | \$2,027,600  | 72.6%    |
| # OF CONDO/CO-OP SALES   | 0           | 0            | 0.0%     |
| CONDO/CO-OP AVG. PRICE   | -           | -            | -        |
| SALES VOLUME             | \$3,499,000 | \$10,138,000 | -65.5%   |
| AVERAGE DOM              | 22          | 76           | -71.1%   |



### Monthly Sales





# Compass Long Island Monthly Market Insights

COMPASS

 $\sim$   $\sim$   $\sim$   $\sim$   $\sim$ / / / / / / / / / / / / //// | | | | | / ------

Compass makes no representations or warranties, express or implied, with respect to future market conditions or prices of residential product at the time the subject property or any competitive property is complete and ready for occupancy or with respect to any report, study, finding, recommendation or other information provided by Compass herein. Moreover, no warranty, express or implied, is made or should be assumed regarding the accuracy, adequacy, completeness, legality, reliability, merchantability or fitness for a particular purpose of any information, in part or whole, contained herein. All material is presented with the understanding