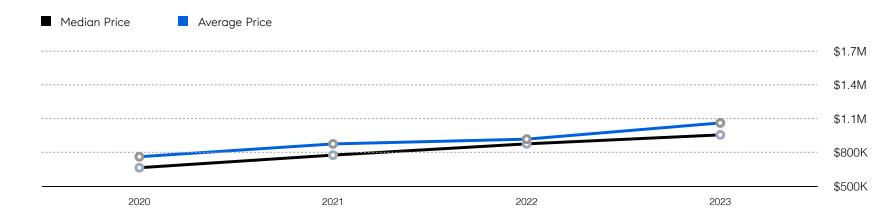

| # OF CONTRACTS | 46           | 24           | -47.8%   |
|                       | # NEW LISTINGS | 74           | 35           | -52.7%   |
| Condo/Co-op/Townhouse | # OF SALES     | 8            | 2            | -75.0%   |
|                       | SALES VOLUME   | \$5,178,000  | \$2,194,500  | -57.6%   |
|                       | MEDIAN PRICE   | \$577,000    | \$1,097,250  | 90.2%    |
|                       | AVERAGE PRICE  | \$647,250    | \$1,097,250  | 69.5%    |
|                       | AVERAGE DOM    | 87           | 125          | 43.7%    |
|                       | # OF CONTRACTS | 4            | 1            | -75.0%   |
|                       | # NEW LISTINGS | 7            | 6            | -14.3%   |

## Watchung

#### Historic Sales



#### Historic Sales Prices



### COMPASS

Source: Garden State MLS, 01/01/2021 to 06/30/2023 Source: NJMLS, 01/01/2021 to 06/30/2023 Source: Hudson MLS, 01/01/2021 to 06/30/2023

Compass is a licensed real estate broker and abides by Equal Housing Opportunity laws. All material presented herein is intended for informational purposes only. Information is compiled from sources deemed reliable but is subject to errors, omissions, changes in price, condition, sale, or withdrawal without notice. No statement is made as to the accuracy of any description. All measurements and square footages are approximate. This is not intended to solicit property already listed. Nothing herein shall be construed as legal, accounting or other professional advice outside the realm of real estate brokerage.