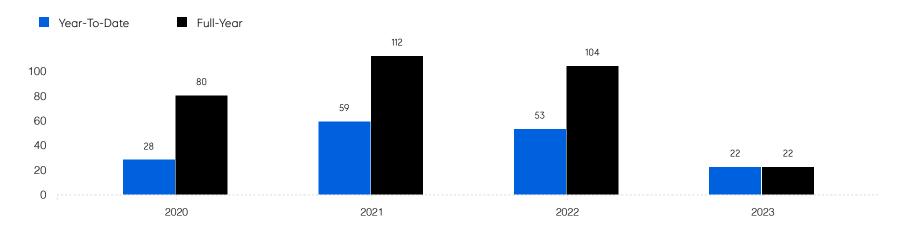

1.4%   |
|                       | # OF CONTRACTS | 46           | 24           | -47.8%   |
|                       | # NEW LISTINGS | 74           | 35           | -52.7%   |
| Condo/Co-op/Townhouse | # OF SALES     | 8            | 2            | -75.0%   |
|                       | SALES VOLUME   | \$5,178,000  | \$2,194,500  | -57.6%   |
|                       | MEDIAN PRICE   | \$577,000    | \$1,097,250  | 90.2%    |
|                       | AVERAGE PRICE  | \$647,250    | \$1,097,250  | 69.5%    |
|                       | AVERAGE DOM    | 87           | 125          | 43.7%    |
|                       | # OF CONTRACTS | 4            | 1            | -75.0%   |
|                       | # NEW LISTINGS | 7            | 6            | -14.3%   |

## Watchung

#### Historic Sales



#### Historic Sales Prices



### COMPASS

Source: Garden State MLS, 01/01/2021 to 06/30/2023 Source: NJMLS, 01/01/2021 to 06/30/2023 Source: Hudson MLS, 01/01/2021 to 06/30/2023

Compass is a licensed real estate broker and abides by Equal Housing Opportunity laws. All material presented herein is intended for informational purposes only. Information is compiled from sources deemed reliable but is subject to errors, omissions, changes in price, condition, sale, or withdrawal without notice. No statement is made as to the accuracy of any description. All measurements and square footages are approximate. This is not intended to solicit property already listed. Nothing herein shall be construed as legal, accounting or other professional advice outside the realm of real estate brokerage.