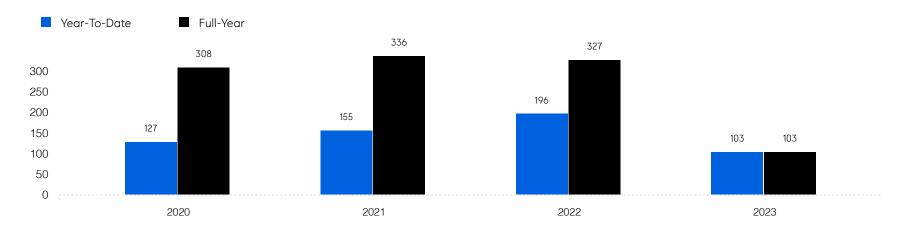

-5.4%    |
|                       | # OF CONTRACTS | 157          | 107          | -31.8%   |
|                       | # NEW LISTINGS | 191          | 117          | -38.7%   |
| Condo/Co-op/Townhouse | # OF SALES     | 25           | 9            | -64.0%   |
|                       | SALES VOLUME   | \$8,463,500  | \$3,005,000  | -64.5%   |
|                       | MEDIAN PRICE   | \$370,000    | \$330,000    | -10.8%   |
|                       | AVERAGE PRICE  | \$338,540    | \$333,889    | -1.4%    |
|                       | AVERAGE DOM    | 35           | 23           | -34.3%   |
|                       | # OF CONTRACTS | 32           | 17           | -46.9%   |
|                       | # NEW LISTINGS | 51           | 26           | -49.0%   |

## Rahway

#### Historic Sales



#### Historic Sales Prices



### COMPASS

Source: Garden State MLS, 01/01/2021 to 06/30/2023 Source: NJMLS, 01/01/2021 to 06/30/2023 Source: Hudson MLS, 01/01/2021 to 06/30/2023

Compass is a licensed real estate broker and abides by Equal Housing Opportunity laws. All material presented herein is intended for informational purposes only. Information is compiled from sources deemed reliable but is subject to errors, omissions, changes in price, condition, sale, or withdrawal without notice. No statement is made as to the accuracy of any description. All measurements and square footages are approximate. This is not intended to solicit property already listed. Nothing herein shall be construed as legal, accounting or other professional advice outside the realm of real estate brokerage.