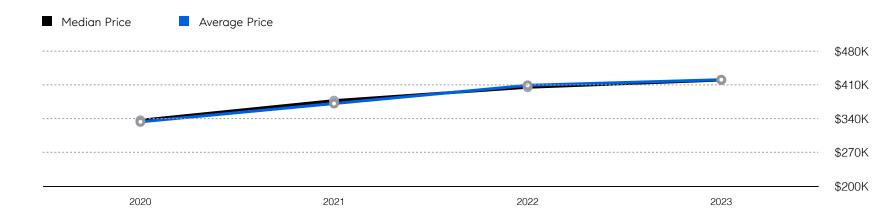

| # OF CONTRACTS | 157          | 107          | -31.8%   |
|                       | # NEW LISTINGS | 191          | 117          | -38.7%   |
| Condo/Co-op/Townhouse | # OF SALES     | 25           | 9            | -64.0%   |
|                       | SALES VOLUME   | \$8,463,500  | \$3,005,000  | -64.5%   |
|                       | MEDIAN PRICE   | \$370,000    | \$330,000    | -10.8%   |
|                       | AVERAGE PRICE  | \$338,540    | \$333,889    | -1.4%    |
|                       | AVERAGE DOM    | 35           | 23           | -34.3%   |
|                       | # OF CONTRACTS | 32           | 17           | -46.9%   |
|                       | # NEW LISTINGS | 51           | 26           | -49.0%   |

## Rahway

#### Historic Sales



#### Historic Sales Prices



### COMPASS

Source: Garden State MLS, 01/01/2021 to 06/30/2023 Source: NJMLS, 01/01/2021 to 06/30/2023 Source: Hudson MLS, 01/01/2021 to 06/30/2023

Compass is a licensed real estate broker and abides by Equal Housing Opportunity laws. All material presented herein is intended for informational purposes only. Information is compiled from sources deemed reliable but is subject to errors, omissions, changes in price, condition, sale, or withdrawal without notice. No statement is made as to the accuracy of any description. All measurements and square footages are approximate. This is not intended to solicit property already listed. Nothing herein shall be construed as legal, accounting or other professional advice outside the realm of real estate brokerage.