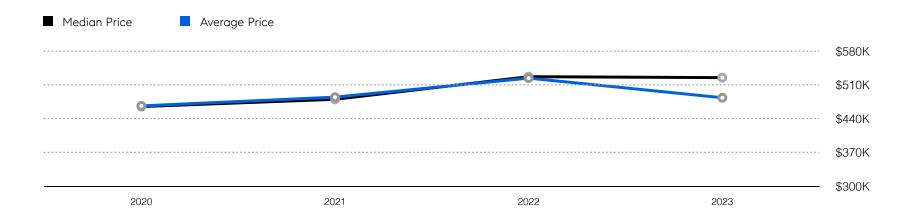

| # OF CONTRACTS | 52           | 34           | -34.6%   |
|                       | # NEW LISTINGS | 47           | 29           | -38.3%   |
| Condo/Co-op/Townhouse | # OF SALES     | 25           | 10           | -60.0%   |
|                       | SALES VOLUME   | \$7,151,500  | \$2,933,277  | -59.0%   |
|                       | MEDIAN PRICE   | \$277,000    | \$282,889    | 2.1%     |
|                       | AVERAGE PRICE  | \$286,060    | \$293,328    | 2.5%     |
|                       | AVERAGE DOM    | 69           | 39           | -43.5%   |
|                       | # OF CONTRACTS | 30           | 16           | -46.7%   |
|                       | # NEW LISTINGS | 25           | 13           | -48.0%   |

## Rutherford

#### Historic Sales



#### Historic Sales Prices



### COMPASS

Source: Garden State MLS, 01/01/2021 to 03/31/2023 Source: NJMLS, 01/01/2021 to 03/31/2023 Source: Hudson MLS, 01/01/2021 to 03/31/2023

Compass is a licensed real estate broker and abides by Equal Housing Opportunity laws. All material presented herein is intended for informational purposes only. Information is compiled from sources deemed reliable but is subject to errors, omissions, changes in price, condition, sale, or withdrawal without notice. No statement is made as to the accuracy of any description. All measurements and square footages are approximate. This is not intended to solicit property already listed. Nothing herein shall be construed as legal, accounting or other professional advice outside the realm of real estate brokerage.