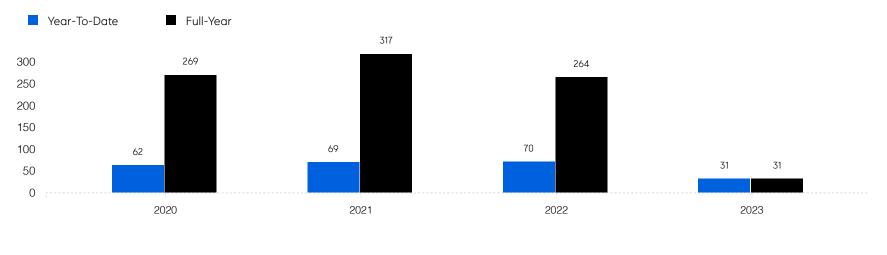

3%   |
|                       | # OF CONTRACTS | 52           | 34           | -34.6%   |
|                       | # NEW LISTINGS | 47           | 29           | -38.3%   |
| Condo/Co-op/Townhouse | # OF SALES     | 25           | 10           | -60.0%   |
|                       | SALES VOLUME   | \$7,151,500  | \$2,933,277  | -59.0%   |
|                       | MEDIAN PRICE   | \$277,000    | \$282,889    | 2.1%     |
|                       | AVERAGE PRICE  | \$286,060    | \$293,328    | 2.5%     |
|                       | AVERAGE DOM    | 69           | 39           | -43.5%   |
|                       | # OF CONTRACTS | 30           | 16           | -46.7%   |
|                       | # NEW LISTINGS | 25           | 13           | -48.0%   |

## Rutherford

#### Historic Sales



#### Historic Sales Prices



### COMPASS

Source: Garden State MLS, 01/01/2021 to 03/31/2023 Source: NJMLS, 01/01/2021 to 03/31/2023 Source: Hudson MLS, 01/01/2021 to 03/31/2023

Compass is a licensed real estate broker and abides by Equal Housing Opportunity laws. All material presented herein is intended for informational purposes only. Information is compiled from sources deemed reliable but is subject to errors, omissions, changes in price, condition, sale, or withdrawal without notice. No statement is made as to the accuracy of any description. All measurements and square footages are approximate. This is not intended to solicit property already listed. Nothing herein shall be construed as legal, accounting or other professional advice outside the realm of real estate brokerage.