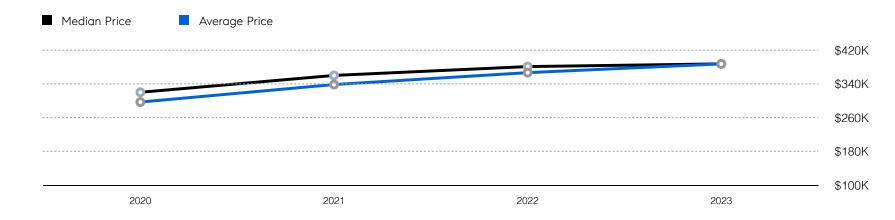

F CONTRACTS | 37           | 20           | -45.9%   |
|                       | # NEW LISTINGS | 41           | 23           | -43.9%   |
| Condo/Co-op/Townhouse | # OF SALES     | 6            | 3            | -50.0%   |
|                       | SALES VOLUME   | \$1,077,000  | \$525,000    | -51.3%   |
|                       | MEDIAN PRICE   | \$150,000    | \$180,000    | 20.0%    |
|                       | AVERAGE PRICE  | \$179,500    | \$175,000    | -2.5%    |
|                       | AVERAGE DOM    | 39           | 39           | 0.0%     |
|                       | # OF CONTRACTS | 9            | 6            | -33.3%   |
|                       | # NEW LISTINGS | 8            | 7            | -12.5%   |

## North Plainfield

#### Historic Sales



#### Historic Sales Prices



### COMPASS

Source: Garden State MLS, 01/01/2021 to 03/31/2023 Source: NJMLS, 01/01/2021 to 03/31/2023 Source: Hudson MLS, 01/01/2021 to 03/31/2023

Compass is a licensed real estate broker and abides by Equal Housing Opportunity laws. All material presented herein is intended for informational purposes only. Information is compiled from sources deemed reliable but is subject to errors, omissions, changes in price, condition, sale, or withdrawal without notice. No statement is made as to the accuracy of any description. All measurements and square footages are approximate. This is not intended to solicit property already listed. Nothing herein shall be construed as legal, accounting or other professional advice outside the realm of real estate brokerage.