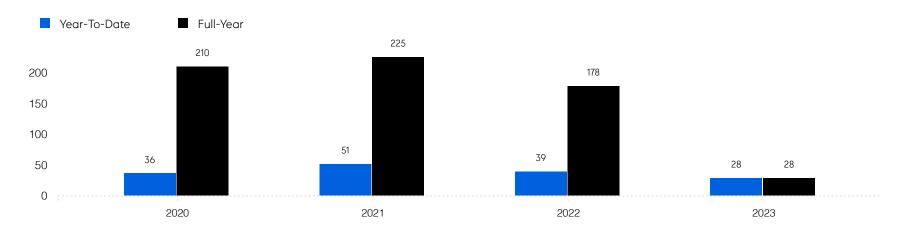

|                       | # OF CONTRACTS | 37           | 20           | -45.9%   |
|                       | # NEW LISTINGS | 41           | 23           | -43.9%   |
| Condo/Co-op/Townhouse | # OF SALES     | 6            | 3            | -50.0%   |
|                       | SALES VOLUME   | \$1,077,000  | \$525,000    | -51.3%   |
|                       | MEDIAN PRICE   | \$150,000    | \$180,000    | 20.0%    |
|                       | AVERAGE PRICE  | \$179,500    | \$175,000    | -2.5%    |
|                       | AVERAGE DOM    | 39           | 39           | 0.0%     |
|                       | # OF CONTRACTS | 9            | 6            | -33.3%   |
|                       | # NEW LISTINGS | 8            | 7            | -12.5%   |

## North Plainfield

#### Historic Sales



#### Historic Sales Prices



### COMPASS

Source: Garden State MLS, 01/01/2021 to 03/31/2023 Source: NJMLS, 01/01/2021 to 03/31/2023 Source: Hudson MLS, 01/01/2021 to 03/31/2023

Compass is a licensed real estate broker and abides by Equal Housing Opportunity laws. All material presented herein is intended for informational purposes only. Information is compiled from sources deemed reliable but is subject to errors, omissions, changes in price, condition, sale, or withdrawal without notice. No statement is made as to the accuracy of any description. All measurements and square footages are approximate. This is not intended to solicit property already listed. Nothing herein shall be construed as legal, accounting or other professional advice outside the realm of real estate brokerage.