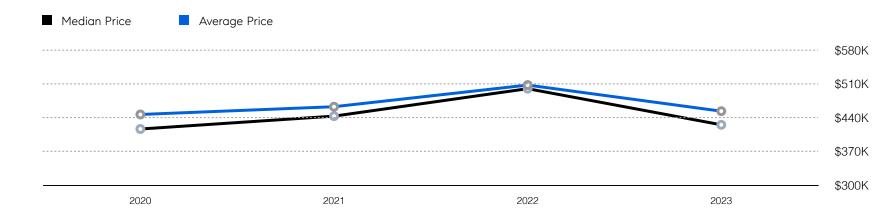

| # OF CONTRACTS | 25          | 14          | -44.0%   |
|                       | # NEW LISTINGS | 22          | 14          | -36.4%   |
| Condo/Co-op/Townhouse | # OF SALES     | 0           | 0           | 0.0%     |
|                       | SALES VOLUME   | -           | -           | -        |
|                       | MEDIAN PRICE   | -           | -           | -        |
|                       | AVERAGE PRICE  | -           | -           | -        |
|                       | AVERAGE DOM    | -           | -           | -        |
|                       | # OF CONTRACTS | 0           | 0           | 0.0%     |
|                       | # NEW LISTINGS | 0           | 0           | 0.0%     |

## Kenilworth

#### Historic Sales



#### Historic Sales Prices



### COMPASS

Source: Garden State MLS, 01/01/2021 to 03/31/2023 Source: NJMLS, 01/01/2021 to 03/31/2023 Source: Hudson MLS, 01/01/2021 to 03/31/2023

Compass is a licensed real estate broker and abides by Equal Housing Opportunity laws. All material presented herein is intended for informational purposes only. Information is compiled from sources deemed reliable but is subject to errors, omissions, changes in price, condition, sale, or withdrawal without notice. No statement is made as to the accuracy of any description. All measurements and square footages are approximate. This is not intended to solicit property already listed. Nothing herein shall be construed as legal, accounting or other professional advice outside the realm of real estate brokerage.