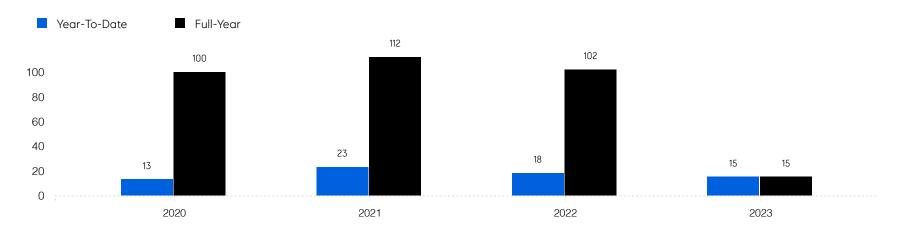

55          | 44.7%    |
|                       | # OF CONTRACTS | 25          | 14          | -44.0%   |
|                       | # NEW LISTINGS | 22          | 14          | -36.4%   |
| Condo/Co-op/Townhouse | # OF SALES     | 0           | 0           | 0.0%     |
|                       | SALES VOLUME   | -           | -           | -        |
|                       | MEDIAN PRICE   | -           | -           | -        |
|                       | AVERAGE PRICE  | -           | -           | -        |
|                       | AVERAGE DOM    | -           | -           | -        |
|                       | # OF CONTRACTS | 0           | 0           | 0.0%     |
|                       | # NEW LISTINGS | 0           | 0           | 0.0%     |

## Kenilworth

#### Historic Sales



#### Historic Sales Prices



### COMPASS

Source: Garden State MLS, 01/01/2021 to 03/31/2023 Source: NJMLS, 01/01/2021 to 03/31/2023 Source: Hudson MLS, 01/01/2021 to 03/31/2023

Compass is a licensed real estate broker and abides by Equal Housing Opportunity laws. All material presented herein is intended for informational purposes only. Information is compiled from sources deemed reliable but is subject to errors, omissions, changes in price, condition, sale, or withdrawal without notice. No statement is made as to the accuracy of any description. All measurements and square footages are approximate. This is not intended to solicit property already listed. Nothing herein shall be construed as legal, accounting or other professional advice outside the realm of real estate brokerage.