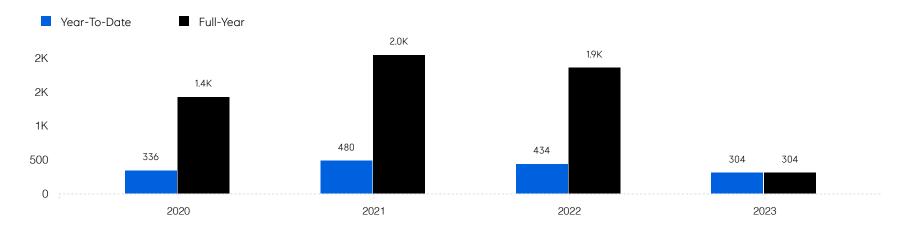

| # OF CONTRACTS | 80            | 58            | -27.5%   |
|                       | # NEW LISTINGS | 125           | 104           | -16.8%   |
| Condo/Co-op/Townhouse | # OF SALES     | 353           | 266           | -24.6%   |
|                       | SALES VOLUME   | \$228,950,800 | \$166,915,786 | -27.1%   |
|                       | MEDIAN PRICE   | \$590,000     | \$588,750     | -0.2%    |
|                       | AVERAGE PRICE  | \$648,586     | \$627,503     | -3.3%    |
|                       | AVERAGE DOM    | 40            | 44            | 10.0%    |
|                       | # OF CONTRACTS | 504           | 363           | -28.0%   |
|                       | # NEW LISTINGS | 825           | 574           | -30.4%   |

# Jersey City

#### Historic Sales



#### Historic Sales Prices



### COMPASS

Source: Garden State MLS, 01/01/2021 to 03/31/2023 Source: NJMLS, 01/01/2021 to 03/31/2023 Source: Hudson MLS, 01/01/2021 to 03/31/2023

Compass is a licensed real estate broker and abides by Equal Housing Opportunity laws. All material presented herein is intended for informational purposes only. Information is compiled from sources deemed reliable but is subject to errors, omissions, changes in price, condition, sale, or withdrawal without notice. No statement is made as to the accuracy of any description. All measurements and square footages are approximate. This is not intended to solicit property already listed. Nothing herein shall be construed as legal, accounting or other professional advice outside the realm of real estate brokerage.