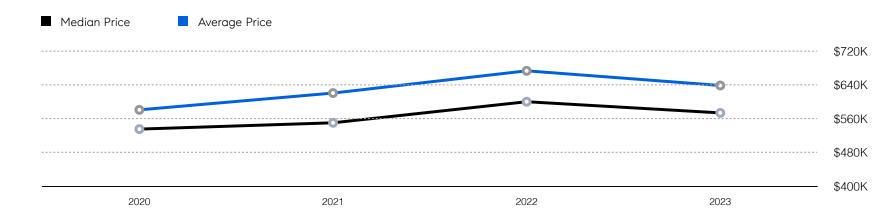

| 80            | 58            | -27.5%   |
|                       | # NEW LISTINGS | 125           | 104           | -16.8%   |
| Condo/Co-op/Townhouse | # OF SALES     | 353           | 266           | -24.6%   |
|                       | SALES VOLUME   | \$228,950,800 | \$166,915,786 | -27.1%   |
|                       | MEDIAN PRICE   | \$590,000     | \$588,750     | -0.2%    |
|                       | AVERAGE PRICE  | \$648,586     | \$627,503     | -3.3%    |
|                       | AVERAGE DOM    | 40            | 44            | 10.0%    |
|                       | # OF CONTRACTS | 504           | 363           | -28.0%   |
|                       | # NEW LISTINGS | 825           | 574           | -30.4%   |

# Jersey City

#### Historic Sales



#### Historic Sales Prices



### COMPASS

Source: Garden State MLS, 01/01/2021 to 03/31/2023 Source: NJMLS, 01/01/2021 to 03/31/2023 Source: Hudson MLS, 01/01/2021 to 03/31/2023

Compass is a licensed real estate broker and abides by Equal Housing Opportunity laws. All material presented herein is intended for informational purposes only. Information is compiled from sources deemed reliable but is subject to errors, omissions, changes in price, condition, sale, or withdrawal without notice. No statement is made as to the accuracy of any description. All measurements and square footages are approximate. This is not intended to solicit property already listed. Nothing herein shall be construed as legal, accounting or other professional advice outside the realm of real estate brokerage.