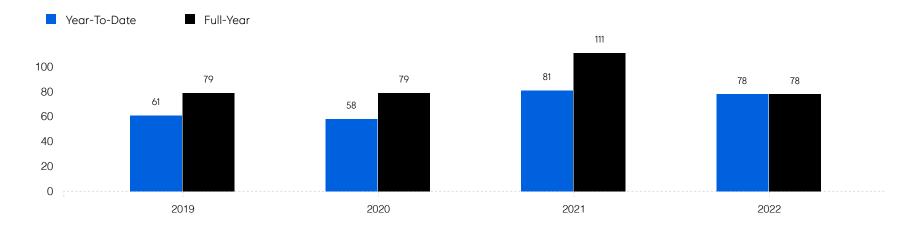

.2%    |
|                       | # OF CONTRACTS | 74           | 73           | -1.4%    |
|                       | # NEW LISTINGS | 103          | 88           | -14.6%   |
| Condo/Co-op/Townhouse | # OF SALES     | 8            | 8            | 0.0%     |
|                       | SALES VOLUME   | \$4,175,000  | \$5,178,000  | 24.0%    |
|                       | MEDIAN PRICE   | \$487,500    | \$577,000    | 18.4%    |
|                       | AVERAGE PRICE  | \$521,875    | \$647,250    | 24.0%    |
|                       | AVERAGE DOM    | 86           | 87           | 1.2%     |
|                       | # OF CONTRACTS | 6            | 6            | 0.0%     |
|                       | # NEW LISTINGS | 9            | 12           | 33.3%    |

## Watchung

#### Historic Sales



#### Historic Sales Prices



### **COMPASS**

Source: Garden State MLS, 01/01/2020 to 09/30/2022 Source: NJMLS, 01/01/2020 to 09/30/2022 Source: Hudson MLS, 01/01/2020 to 09/30/2022