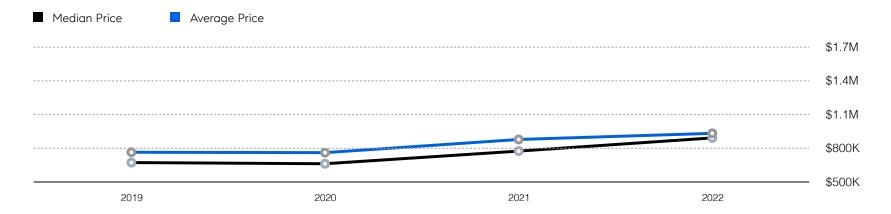

| # OF CONTRACTS | 74           | 73           | -1.4%    |
|                       | # NEW LISTINGS | 103          | 88           | -14.6%   |
| Condo/Co-op/Townhouse | # OF SALES     | 8            | 8            | 0.0%     |
|                       | SALES VOLUME   | \$4,175,000  | \$5,178,000  | 24.0%    |
|                       | MEDIAN PRICE   | \$487,500    | \$577,000    | 18.4%    |
|                       | AVERAGE PRICE  | \$521,875    | \$647,250    | 24.0%    |
|                       | AVERAGE DOM    | 86           | 87           | 1.2%     |
|                       | # OF CONTRACTS | 6            | 6            | 0.0%     |
|                       | # NEW LISTINGS | 9            | 12           | 33.3%    |

## Watchung

#### Historic Sales



#### Historic Sales Prices



### **COMPASS**

Source: Garden State MLS, 01/01/2020 to 09/30/2022 Source: NJMLS, 01/01/2020 to 09/30/2022 Source: Hudson MLS, 01/01/2020 to 09/30/2022