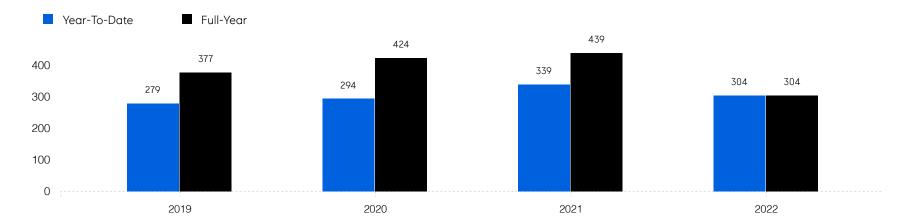

| # OF CONTRACTS | 321           | 278           | -13.4%   |
|                       | # NEW LISTINGS | 376           | 311           | -17.3%   |
| Condo/Co-op/Townhouse | # OF SALES     | 39            | 47            | 20.5%    |
|                       | SALES VOLUME   | \$16,293,365  | \$21,321,475  | 30.9%    |
|                       | MEDIAN PRICE   | \$410,000     | \$450,000     | 9.8%     |
|                       | AVERAGE PRICE  | \$417,779     | \$453,648     | 8.6%     |
|                       | AVERAGE DOM    | 27            | 21            | -22.2%   |
|                       | # OF CONTRACTS | 44            | 46            | 4.5%     |
|                       | # NEW LISTINGS | 51            | 50            | -2.0%    |

## Washington Township





Historic Sales Prices



#### COMPASS

Source: Garden State MLS, 01/01/2020 to 09/30/2022 Source: NJMLS, 01/01/2020 to 09/30/2022 Source: Hudson MLS, 01/01/2020 to 09/30/2022

Compass is a licensed real estate broker and abides by Equal Housing Opportunity laws. All material presented herein is intended for informational purposes only. Information is compiled from sources deemed reliable but is subject to errors, omissions, changes in price, condition, sale, or withdrawal without notice. No statement is made as to the accuracy of any description. All measurements and square footages are approximate. This is not intended to solicit property already listed. Nothing herein shall be construed as legal, accounting or other professional advice outside the realm of real estate brokerage.