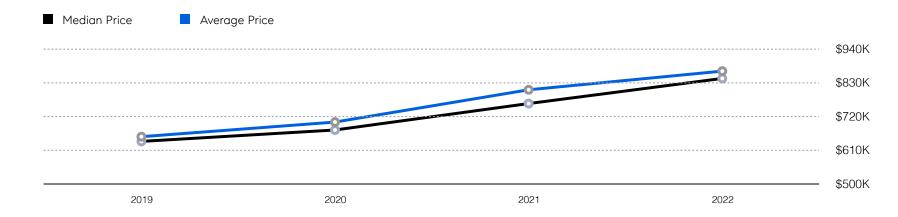

199           | 145           | -27.1%   |
|                       | # NEW LISTINGS | 232           | 155           | -33.2%   |
| Condo/Co-op/Townhouse | # OF SALES     | 34            | 24            | -29.4%   |
|                       | SALES VOLUME   | \$16,636,000  | \$10,310,600  | -38.0%   |
|                       | MEDIAN PRICE   | \$378,750     | \$353,800     | -6.6%    |
|                       | AVERAGE PRICE  | \$489,294     | \$429,608     | -12.2%   |
|                       | AVERAGE DOM    | 38            | 34            | -10.5%   |
|                       | # OF CONTRACTS | 32            | 23            | -28.1%   |
|                       | # NEW LISTINGS | 35            | 26            | -25.7%   |

# South Orange

#### Historic Sales



#### Historic Sales Prices



### COMPASS

Source: Garden State MLS, 01/01/2020 to 09/30/2022 Source: NJMLS, 01/01/2020 to 09/30/2022 Source: Hudson MLS, 01/01/2020 to 09/30/2022

Compass is a licensed real estate broker and abides by Equal Housing Opportunity laws. All material presented herein is intended for informational purposes only. Information is compiled from sources deemed reliable but is subject to errors, omissions, changes in price, condition, sale, or withdrawal without notice. No statement is made as to the accuracy of any description. All measurements and square footages are approximate. This is not intended to solicit property already listed. Nothing herein shall be construed as legal, accounting or other professional advice outside the realm of real estate brokerage.