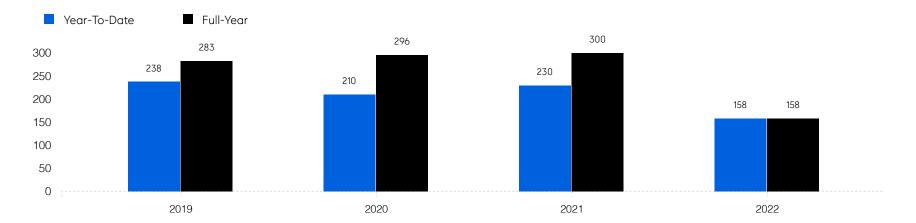

| # OF CONTRACTS | 199           | 145           | -27.1%   |
|                       | # NEW LISTINGS | 232           | 155           | -33.2%   |
| Condo/Co-op/Townhouse | # OF SALES     | 34            | 24            | -29.4%   |
|                       | SALES VOLUME   | \$16,636,000  | \$10,310,600  | -38.0%   |
|                       | MEDIAN PRICE   | \$378,750     | \$353,800     | -6.6%    |
|                       | AVERAGE PRICE  | \$489,294     | \$429,608     | -12.2%   |
|                       | AVERAGE DOM    | 38            | 34            | -10.5%   |
|                       | # OF CONTRACTS | 32            | 23            | -28.1%   |
|                       | # NEW LISTINGS | 35            | 26            | -25.7%   |

# South Orange

#### Historic Sales



#### Historic Sales Prices



### COMPASS

Source: Garden State MLS, 01/01/2020 to 09/30/2022 Source: NJMLS, 01/01/2020 to 09/30/2022 Source: Hudson MLS, 01/01/2020 to 09/30/2022

Compass is a licensed real estate broker and abides by Equal Housing Opportunity laws. All material presented herein is intended for informational purposes only. Information is compiled from sources deemed reliable but is subject to errors, omissions, changes in price, condition, sale, or withdrawal without notice. No statement is made as to the accuracy of any description. All measurements and square footages are approximate. This is not intended to solicit property already listed. Nothing herein shall be construed as legal, accounting or other professional advice outside the realm of real estate brokerage.