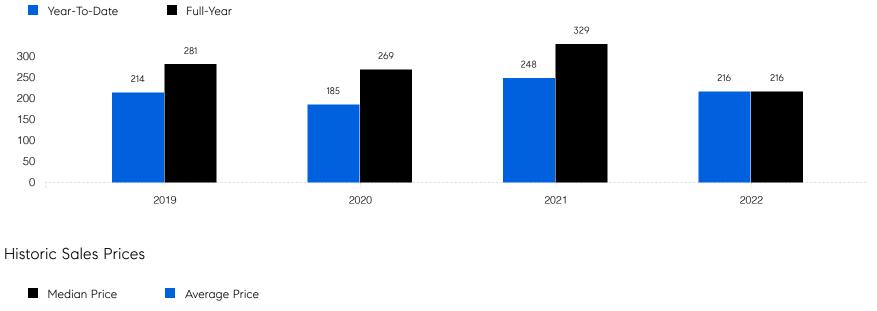

%    |
|                       | # OF CONTRACTS | 201          | 167          | -16.9%   |
|                       | # NEW LISTINGS | 245          | 167          | -31.8%   |
| Condo/Co-op/Townhouse | # OF SALES     | 90           | 75           | -16.7%   |
|                       | SALES VOLUME   | \$26,307,469 | \$22,789,122 | -13.4%   |
|                       | MEDIAN PRICE   | \$289,450    | \$277,000    | -4.3%    |
|                       | AVERAGE PRICE  | \$292,305    | \$303,855    | 4.0%     |
|                       | AVERAGE DOM    | 38           | 44           | 15.8%    |
|                       | # OF CONTRACTS | 97           | 75           | -22.7%   |
|                       | # NEW LISTINGS | 103          | 68           | -34.0%   |

## Rutherford

#### Historic Sales





### COMPASS

Source: Garden State MLS, 01/01/2020 to 09/30/2022 Source: NJMLS, 01/01/2020 to 09/30/2022 Source: Hudson MLS, 01/01/2020 to 09/30/2022

Compass is a licensed real estate broker and abides by Equal Housing Opportunity laws. All material presented herein is intended for informational purposes only. Information is compiled from sources deemed reliable but is subject to errors, omissions, changes in price, condition, sale, or withdrawal without notice. No statement is made as to the accuracy of any description. All measurements and square footages are approximate. This is not intended to solicit property already listed. Nothing herein shall be construed as legal, accounting or other professional advice outside the realm of real estate brokerage.