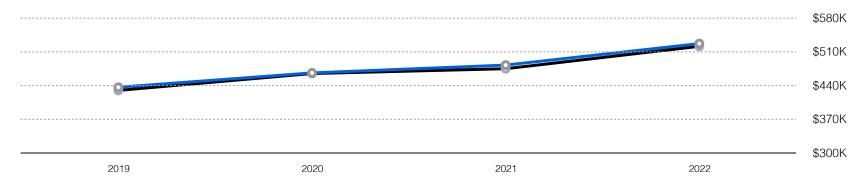

|
|                       | # OF CONTRACTS | 201          | 167          | -16.9%   |
|                       | # NEW LISTINGS | 245          | 167          | -31.8%   |
| Condo/Co-op/Townhouse | # OF SALES     | 90           | 75           | -16.7%   |
|                       | SALES VOLUME   | \$26,307,469 | \$22,789,122 | -13.4%   |
|                       | MEDIAN PRICE   | \$289,450    | \$277,000    | -4.3%    |
|                       | AVERAGE PRICE  | \$292,305    | \$303,855    | 4.0%     |
|                       | AVERAGE DOM    | 38           | 44           | 15.8%    |
|                       | # OF CONTRACTS | 97           | 75           | -22.7%   |
|                       | # NEW LISTINGS | 103          | 68           | -34.0%   |

## Rutherford

#### Historic Sales





### COMPASS

Source: Garden State MLS, 01/01/2020 to 09/30/2022 Source: NJMLS, 01/01/2020 to 09/30/2022 Source: Hudson MLS, 01/01/2020 to 09/30/2022

Compass is a licensed real estate broker and abides by Equal Housing Opportunity laws. All material presented herein is intended for informational purposes only. Information is compiled from sources deemed reliable but is subject to errors, omissions, changes in price, condition, sale, or withdrawal without notice. No statement is made as to the accuracy of any description. All measurements and square footages are approximate. This is not intended to solicit property already listed. Nothing herein shall be construed as legal, accounting or other professional advice outside the realm of real estate brokerage.