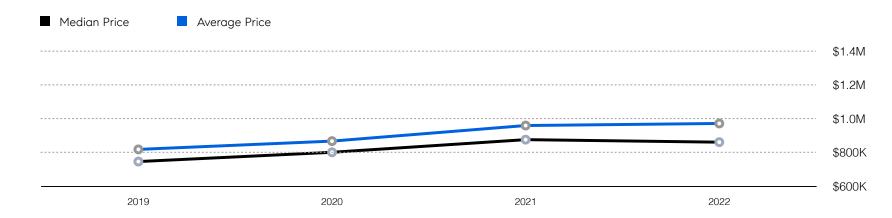

| # OF CONTRACTS | 130          | 99           | -23.8%   |
|                       | # NEW LISTINGS | 160          | 113          | -29.4%   |
| Condo/Co-op/Townhouse | # OF SALES     | 10           | 9            | -10.0%   |
|                       | SALES VOLUME   | \$6,337,400  | \$3,356,725  | -47.0%   |
|                       | MEDIAN PRICE   | \$726,250    | \$352,825    | -51.4%   |
|                       | AVERAGE PRICE  | \$633,740    | \$372,969    | -41.1%   |
|                       | AVERAGE DOM    | 77           | 47           | -39.0%   |
|                       | # OF CONTRACTS | 8            | 8            | 0.0%     |
|                       | # NEW LISTINGS | 7            | 6            | -14.3%   |

## Westfield

#### Historic Sales



#### Historic Sales Prices



### COMPASS

Source: Garden State MLS, 01/01/2019 to 03/31/2022 Source: NJMLS, 01/01/2019 to 03/31/2022 Source: Hudson MLS, 01/01/2019 to 03/31/2022

Compass is a licensed real estate broker and abides by Equal Housing Opportunity laws. All material presented herein is intended for informational purposes only. Information is compiled from sources deemed reliable but is subject to errors, omissions, changes in price, condition, sale, or withdrawal without notice. No statement is made as to the accuracy of any description. All measurements and square footages are approximate. This is not intended to solicit property already listed. Nothing herein shall be construed as legal, accounting or other professional advice outside the realm of real estate brokerage.