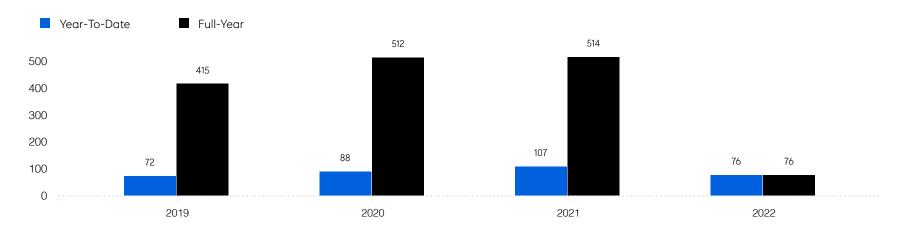

.8%   |
|                       | # OF CONTRACTS | 130          | 99           | -23.8%   |
|                       | # NEW LISTINGS | 160          | 113          | -29.4%   |
| Condo/Co-op/Townhouse | # OF SALES     | 10           | 9            | -10.0%   |
|                       | SALES VOLUME   | \$6,337,400  | \$3,356,725  | -47.0%   |
|                       | MEDIAN PRICE   | \$726,250    | \$352,825    | -51.4%   |
|                       | AVERAGE PRICE  | \$633,740    | \$372,969    | -41.1%   |
|                       | AVERAGE DOM    | 77           | 47           | -39.0%   |
|                       | # OF CONTRACTS | 8            | 8            | 0.0%     |
|                       | # NEW LISTINGS | 7            | 6            | -14.3%   |

## Westfield

#### Historic Sales



#### Historic Sales Prices



### COMPASS

Source: Garden State MLS, 01/01/2019 to 03/31/2022 Source: NJMLS, 01/01/2019 to 03/31/2022 Source: Hudson MLS, 01/01/2019 to 03/31/2022

Compass is a licensed real estate broker and abides by Equal Housing Opportunity laws. All material presented herein is intended for informational purposes only. Information is compiled from sources deemed reliable but is subject to errors, omissions, changes in price, condition, sale, or withdrawal without notice. No statement is made as to the accuracy of any description. All measurements and square footages are approximate. This is not intended to solicit property already listed. Nothing herein shall be construed as legal, accounting or other professional advice outside the realm of real estate brokerage.