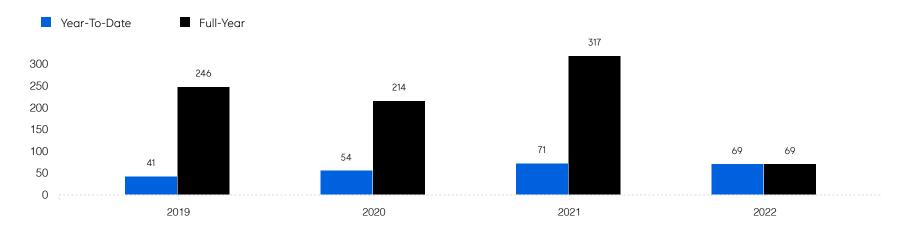

.6%   |
|                       | # OF CONTRACTS | 7            | 3            | -57.1%   |
|                       | # NEW LISTINGS | 7            | 10           | 42.9%    |
| Condo/Co-op/Townhouse | # OF SALES     | 64           | 65           | 1.6%     |
|                       | SALES VOLUME   | \$45,194,950 | \$49,854,400 | 10.3%    |
|                       | MEDIAN PRICE   | \$562,500    | \$605,000    | 7.6%     |
|                       | AVERAGE PRICE  | \$706,171    | \$766,991    | 8.6%     |
|                       | AVERAGE DOM    | 59           | 84           | 42.4%    |
|                       | # OF CONTRACTS | 76           | 84           | 10.5%    |
|                       | # NEW LISTINGS | 113          | 96           | -15.0%   |

## Edgewater

#### Historic Sales



#### Historic Sales Prices



### COMPASS

Source: Garden State MLS, 01/01/2019 to 03/31/2022 Source: NJMLS, 01/01/2019 to 03/31/2022 Source: Hudson MLS, 01/01/2019 to 03/31/2022

Compass is a licensed real estate broker and abides by Equal Housing Opportunity laws. All material presented herein is intended for informational purposes only. Information is compiled from sources deemed reliable but is subject to errors, omissions, changes in price, condition, sale, or withdrawal without notice. No statement is made as to the accuracy of any description. All measurements and square footages are approximate. This is not intended to solicit property already listed. Nothing herein shall be construed as legal, accounting or other professional advice outside the realm of real estate brokerage.