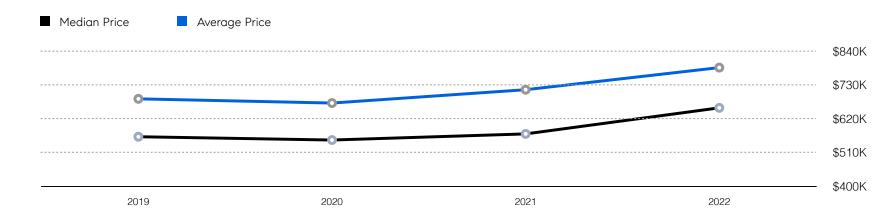

| # OF CONTRACTS | 7            | 3            | -57.1%   |
|                       | # NEW LISTINGS | 7            | 10           | 42.9%    |
| Condo/Co-op/Townhouse | # OF SALES     | 64           | 65           | 1.6%     |
|                       | SALES VOLUME   | \$45,194,950 | \$49,854,400 | 10.3%    |
|                       | MEDIAN PRICE   | \$562,500    | \$605,000    | 7.6%     |
|                       | AVERAGE PRICE  | \$706,171    | \$766,991    | 8.6%     |
|                       | AVERAGE DOM    | 59           | 84           | 42.4%    |
|                       | # OF CONTRACTS | 76           | 84           | 10.5%    |
|                       | # NEW LISTINGS | 113          | 96           | -15.0%   |

## Edgewater

#### Historic Sales



#### Historic Sales Prices



### COMPASS

Source: Garden State MLS, 01/01/2019 to 03/31/2022 Source: NJMLS, 01/01/2019 to 03/31/2022 Source: Hudson MLS, 01/01/2019 to 03/31/2022

Compass is a licensed real estate broker and abides by Equal Housing Opportunity laws. All material presented herein is intended for informational purposes only. Information is compiled from sources deemed reliable but is subject to errors, omissions, changes in price, condition, sale, or withdrawal without notice. No statement is made as to the accuracy of any description. All measurements and square footages are approximate. This is not intended to solicit property already listed. Nothing herein shall be construed as legal, accounting or other professional advice outside the realm of real estate brokerage.