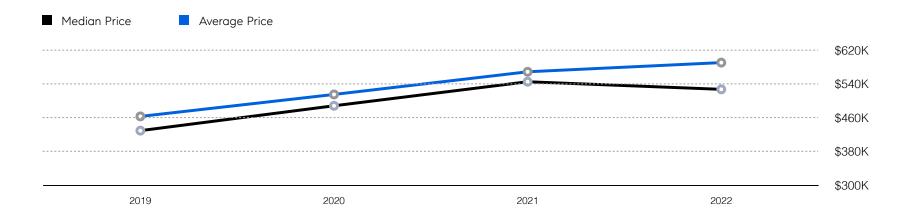

| # OF CONTRACTS | 45           | 27           | -40.0%   |
|                       | # NEW LISTINGS | 52           | 37           | -28.8%   |
| Condo/Co-op/Townhouse | # OF SALES     | 3            | 7            | 133.3%   |
|                       | SALES VOLUME   | \$805,750    | \$2,203,000  | 173.4%   |
|                       | MEDIAN PRICE   | \$239,000    | \$250,000    | 4.6%     |
|                       | AVERAGE PRICE  | \$268,583    | \$314,714    | 17.2%    |
|                       | AVERAGE DOM    | 33           | 26           | -21.2%   |
|                       | # OF CONTRACTS | 5            | 3            | -40.0%   |
|                       | # NEW LISTINGS | 3            | 5            | 66.7%    |

## Clark

#### Historic Sales



#### Historic Sales Prices



### COMPASS

Source: Garden State MLS, 01/01/2019 to 03/31/2022 Source: NJMLS, 01/01/2019 to 03/31/2022 Source: Hudson MLS, 01/01/2019 to 03/31/2022

Compass is a licensed real estate broker and abides by Equal Housing Opportunity laws. All material presented herein is intended for informational purposes only. Information is compiled from sources deemed reliable but is subject to errors, omissions, changes in price, condition, sale, or withdrawal without notice. No statement is made as to the accuracy of any description. All measurements and square footages are approximate. This is not intended to solicit property already listed. Nothing herein shall be construed as legal, accounting or other professional advice outside the realm of real estate brokerage.