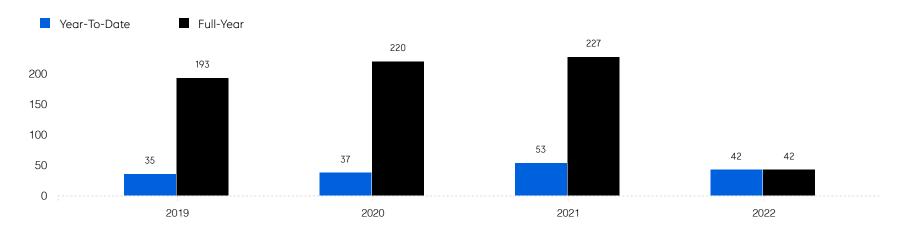

7.9%     |
|                       | # OF CONTRACTS | 45           | 27           | -40.0%   |
|                       | # NEW LISTINGS | 52           | 37           | -28.8%   |
| Condo/Co-op/Townhouse | # OF SALES     | 3            | 7            | 133.3%   |
|                       | SALES VOLUME   | \$805,750    | \$2,203,000  | 173.4%   |
|                       | MEDIAN PRICE   | \$239,000    | \$250,000    | 4.6%     |
|                       | AVERAGE PRICE  | \$268,583    | \$314,714    | 17.2%    |
|                       | AVERAGE DOM    | 33           | 26           | -21.2%   |
|                       | # OF CONTRACTS | 5            | 3            | -40.0%   |
|                       | # NEW LISTINGS | 3            | 5            | 66.7%    |

## Clark

#### Historic Sales



#### Historic Sales Prices



### COMPASS

Source: Garden State MLS, 01/01/2019 to 03/31/2022 Source: NJMLS, 01/01/2019 to 03/31/2022 Source: Hudson MLS, 01/01/2019 to 03/31/2022

Compass is a licensed real estate broker and abides by Equal Housing Opportunity laws. All material presented herein is intended for informational purposes only. Information is compiled from sources deemed reliable but is subject to errors, omissions, changes in price, condition, sale, or withdrawal without notice. No statement is made as to the accuracy of any description. All measurements and square footages are approximate. This is not intended to solicit property already listed. Nothing herein shall be construed as legal, accounting or other professional advice outside the realm of real estate brokerage.