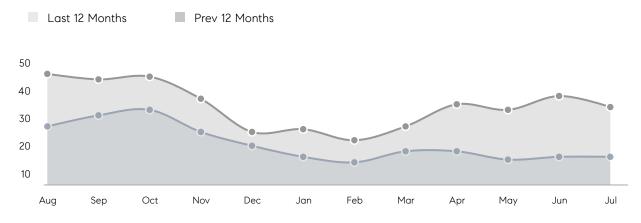

|
|                | % OF ASKING PRICE  | 100%        | 100%      |          |
|                | AVERAGE SOLD PRICE | \$1,476,250 | \$976,421 | 51%      |
|                | # OF CONTRACTS     | 5           | 7         | -29%     |
|                | NEW LISTINGS       | 9           | 5         | 80%      |
| Condo/Co-op/TH | AVERAGE DOM        | -           | 36        | -        |
|                | % OF ASKING PRICE  | -           | 103%      |          |
|                | AVERAGE SOLD PRICE | -           | \$643,333 | -        |
|                | # OF CONTRACTS     | 1           | 2         | -50%     |
|                | NEW LISTINGS       | 0           | 1         | 0%       |

Compass New Jersey Monthly Market Insights

# Tewksbury Township

JULY 2023

#### Monthly Inventory





#### Contracts By Price Range

#### Listings By Price Range



Sources: Garden State MLS, Hudson MLS, NJ MLS

COMPASS

 $\sim$   $\sim$   $\sim$   $\sim$   $\sim$ / / / / / / / //// | | | | | / ------

Compass makes no representations or warranties, express or implied, with respect to future market conditions or prices of residential product at the time the subject property or any competitive property is complete and ready for occupancy or with respect to any report, study, finding, recommendation or other information provided by Compass herein. Moreover, no warranty, express or implied, is made or should be assumed regarding the accuracy, adequacy, completeness, legality, reliability, merchantability or fitness for a particular purpose of any information, in part or whole, contained h