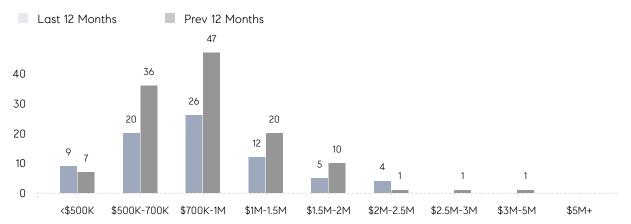

|
|                | % OF ASKING PRICE  | 100%        | 100%      |          |
|                | AVERAGE SOLD PRICE | \$1,476,250 | \$976,421 | 51%      |
|                | # OF CONTRACTS     | 5           | 7         | -29%     |
|                | NEW LISTINGS       | 9           | 5         | 80%      |
| Condo/Co-op/TH | AVERAGE DOM        | -           | 36        | -        |
|                | % OF ASKING PRICE  | -           | 103%      |          |
|                | AVERAGE SOLD PRICE | -           | \$643,333 | -        |
|                | # OF CONTRACTS     | 1           | 2         | -50%     |
|                | NEW LISTINGS       | 0           | 1         | 0%       |

Compass New Jersey Monthly Market Insights

# Tewksbury Township

JULY 2023

#### Monthly Inventory





#### Contracts By Price Range

#### Listings By Price Range



Sources: Garden State MLS, Hudson MLS, NJ MLS

COMPASS

 $\sim$   $\sim$   $\sim$   $\sim$   $\sim$ / / / / / / / //// | | | | | / ------

Compass makes no representations or warranties, express or implied, with respect to future market conditions or prices of residential product at the time the subject property or any competitive property is complete and ready for occupancy or with respect to any report, study, finding, recommendation or other information provided by Compass herein. Moreover, no warranty, express or implied, is made or should be assumed regarding the accuracy, adequacy, completeness, legality, reliability, merchantability or fitness for a particular purpose of any information, in part or whole, contained her