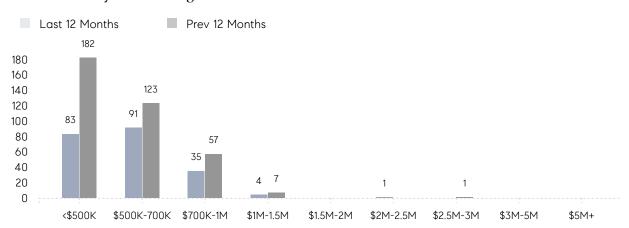

| 103%      | 107%      |          |
|                | AVERAGE SOLD PRICE | \$741,000 | \$678,000 | 9%       |
|                | # OF CONTRACTS     | 4         | 18        | -78%     |
|                | NEW LISTINGS       | 11        | 17        | -35%     |
| Condo/Co-op/TH | AVERAGE DOM        | 16        | 21        | -24%     |
|                | % OF ASKING PRICE  | 105%      | 100%      |          |
|                | AVERAGE SOLD PRICE | \$290,000 | \$297,625 | -3%      |
|                | # OF CONTRACTS     | 4         | 7         | -43%     |
|                | NEW LISTINGS       | 1         | 7         | -86%     |
|                |                    |           |           |          |

# Rutherford

**JULY 2023** 

### Monthly Inventory





### Contracts By Price Range



### Listings By Price Range



# COMPASS



Compass makes no representations or warranties, express or implied, with respect to future market conditions or prices of residential product at the time the subject property or any competitive property is complete and ready for occupancy or with respect to any report, study, finding, recommendation or other information provided by Compass herein. Moreover, no warranty, express or implied, is made or should be assumed regarding the accuracy, adequacy, completeness, legality, reliability, merchantability or fitness for a particular purpose of any information, in part or whole, contained herein. All material is presented with the understanding that Compass shall not be deemed to provide legal, accounting or other professional services. This is no