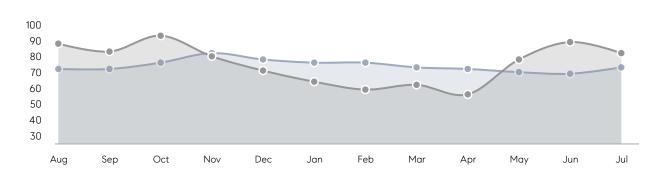

| % OF ASKING PRICE  | 103%      | 107%      |          |
|                | AVERAGE SOLD PRICE | \$741,000 | \$678,000 | 9%       |
|                | # OF CONTRACTS     | 4         | 18        | -78%     |
|                | NEW LISTINGS       | 11        | 17        | -35%     |
| Condo/Co-op/TH | AVERAGE DOM        | 16        | 21        | -24%     |
|                | % OF ASKING PRICE  | 105%      | 100%      |          |
|                | AVERAGE SOLD PRICE | \$290,000 | \$297,625 | -3%      |
|                | # OF CONTRACTS     | 4         | 7         | -43%     |
|                | NEW LISTINGS       | 1         | 7         | -86%     |
|                |                    |           |           |          |

# Rutherford

**JULY 2023** 

### Monthly Inventory





### Contracts By Price Range



### Listings By Price Range



# COMPASS



Compass makes no representations or warranties, express or implied, with respect to future market conditions or prices of residential product at the time the subject property or any competitive property is complete and ready for occupancy or with respect to any report, study, finding, recommendation or other information provided by Compass herein. Moreover, no warranty, express or implied, is made or should be assumed regarding the accuracy, adequacy, completeness, legality, reliability, merchantability or fitness for a particular purpose of any information, in part or whole, contained herein. All material is presented with the understanding that Compass shall not be deemed to provide legal, accounting or other p