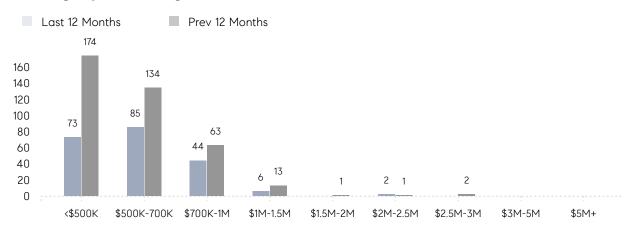

|
|                | AVERAGE SOLD PRICE | \$741,000 | \$678,000 | 9%       |
|                | # OF CONTRACTS     | 4         | 18        | -78%     |
|                | NEW LISTINGS       | 11        | 17        | -35%     |
| Condo/Co-op/TH | AVERAGE DOM        | 16        | 21        | -24%     |
|                | % OF ASKING PRICE  | 105%      | 100%      |          |
|                | AVERAGE SOLD PRICE | \$290,000 | \$297,625 | -3%      |
|                | # OF CONTRACTS     | 4         | 7         | -43%     |
|                | NEW LISTINGS       | 1         | 7         | -86%     |
|                |                    |           |           |          |

# Rutherford

**JULY 2023** 

### Monthly Inventory





### Contracts By Price Range



### Listings By Price Range



# COMPASS



Compass makes no representations or warranties, express or implied, with respect to future market conditions or prices of residential product at the time the subject property or any competitive property is complete and ready for occupancy or with respect to any report, study, finding, recommendation or other information provided by Compass herein. Moreover, no warranty, express or implied, is made or should be assumed regarding the accuracy, adequacy, completeness, legality, reliability, merchantability or fitness for a particular purpose of any information, in part or whole, contained herein. All material is presented with the understanding that Compass shall not be deemed to provide legal, accounting or other professional services. This is not intended to solicit the purch