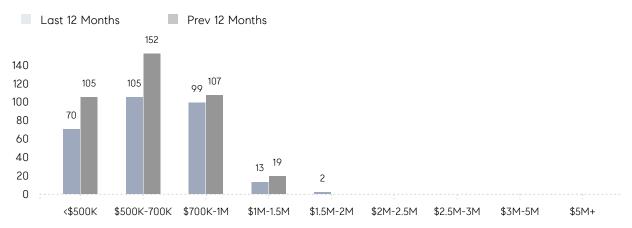

| Houses         | AVERAGE DOM        | 18        | 14        | 29%      |
|                | % OF ASKING PRICE  | 109%      | 106%      |          |
|                | AVERAGE SOLD PRICE | \$724,722 | \$716,518 | 1%       |
|                | # OF CONTRACTS     | 15        | 37        | -59%     |
|                | NEW LISTINGS       | 24        | 40        | -40%     |
| Condo/Co-op/TH | AVERAGE DOM        | 13        | 35        | -63%     |
|                | % OF ASKING PRICE  | 108%      | 110%      |          |
|                | AVERAGE SOLD PRICE | \$511,000 | \$470,250 | 9%       |
|                | # OF CONTRACTS     | 1         | 6         | -83%     |
|                | NEW LISTINGS       | 2         | 4         | -50%     |

# Randolph

JULY 2023

#### Monthly Inventory





### Contracts By Price Range

### Listings By Price Range



Compass New Jersey Market Report

COMPASS

 $\sim$   $\sim$   $\sim$   $\sim$   $\sim$ / / / / / / / //// | | | | | / ------

Compass makes no representations or warranties, express or implied, with respect to future market conditions or prices of residential product at the time the subject property or any competitive property is complete and ready for occupancy or with respect to any report, study, finding, recommendation or other information provided by Compass herein. Moreover, no warranty, express or implied, is made or should be assumed regarding the accuracy, adequacy, completeness, legality, reliability, merchantability or fitness for a particular purpose of any information, in part or whole, contained herein. All materi