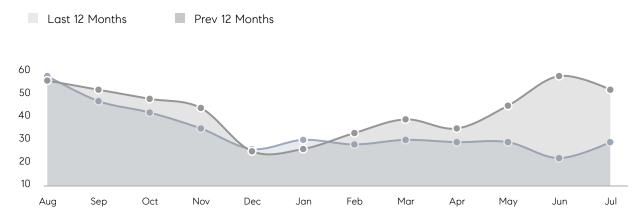

|
| Houses         | AVERAGE DOM        | 18        | 14        | 29%      |
|                | % OF ASKING PRICE  | 109%      | 106%      |          |
|                | AVERAGE SOLD PRICE | \$724,722 | \$716,518 | 1%       |
|                | # OF CONTRACTS     | 15        | 37        | -59%     |
|                | NEW LISTINGS       | 24        | 40        | -40%     |
| Condo/Co-op/TH | AVERAGE DOM        | 13        | 35        | -63%     |
|                | % OF ASKING PRICE  | 108%      | 110%      |          |
|                | AVERAGE SOLD PRICE | \$511,000 | \$470,250 | 9%       |
|                | # OF CONTRACTS     | 1         | 6         | -83%     |
|                | NEW LISTINGS       | 2         | 4         | -50%     |

# Randolph

JULY 2023

#### Monthly Inventory





### Contracts By Price Range

### Listings By Price Range



Compass New Jersey Market Report

COMPASS

 $\sim$   $\sim$   $\sim$   $\sim$   $\sim$ / / / / / / / //// | | | | | / ------

Compass makes no representations or warranties, express or implied, with respect to future market conditions or prices of residential product at the time the subject property or any competitive property is complete and ready for occupancy or with respect to any report, study, finding, recommendation or other information provided by Compass herein. Moreover, no warranty, express or implied, is made or should be assumed regarding the accuracy, adequacy, completeness, legality, reliability, merchantability or fitness for a particular purpose of any information, in part or whole, contained herein. All mate