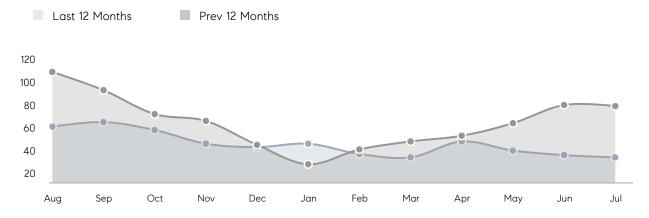

| AVERAGE DOM        | 23        | 23        | 0%       |
|                | % OF ASKING PRICE  | 106%      | 107%      |          |
|                | AVERAGE SOLD PRICE | \$583,667 | \$599,211 | -3%      |
|                | # OF CONTRACTS     | 16        | 34        | -53%     |
|                | NEW LISTINGS       | 18        | 39        | -54%     |
| Condo/Co-op/TH | AVERAGE DOM        | 16        | 27        | -41%     |
|                | % OF ASKING PRICE  | 107%      | 106%      |          |
|                | AVERAGE SOLD PRICE | \$444,300 | \$373,143 | 19%      |
|                | # OF CONTRACTS     | 5         | 17        | -71%     |
|                | NEW LISTINGS       | 2         | 14        | -86%     |

UNITS SOLD

# Nutley

#### JULY 2023

#### Monthly Inventory





### Contracts By Price Range

#### Listings By Price Range



COMPASS

 $\sim$   $\sim$   $\sim$   $\sim$   $\sim$ / / / / / / / //// | | | | | / ------

Compass makes no representations or warranties, express or implied, with respect to future market conditions or prices of residential product at the time the subject property or any competitive property is complete and ready for occupancy or with respect to any report, study, finding, recommendation or other information provided by Compass herein. Moreover, no warranty, express or implied, is made or should be assumed regarding the accuracy, adequacy, completeness, legality, reliability, merchantability or fitness for a particular purpose of any information, in part or whole, contained herein. All material is presented with the unders