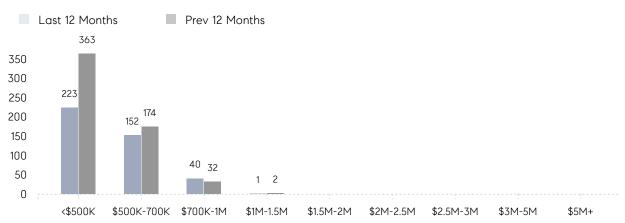

| AVERAGE DOM        | 23        | 23        | 0%       |
|                | % OF ASKING PRICE  | 106%      | 107%      |          |
|                | AVERAGE SOLD PRICE | \$583,667 | \$599,211 | -3%      |
|                | # OF CONTRACTS     | 16        | 34        | -53%     |
|                | NEW LISTINGS       | 18        | 39        | -54%     |
| Condo/Co-op/TH | AVERAGE DOM        | 16        | 27        | -41%     |
|                | % OF ASKING PRICE  | 107%      | 106%      |          |
|                | AVERAGE SOLD PRICE | \$444,300 | \$373,143 | 19%      |
|                | # OF CONTRACTS     | 5         | 17        | -71%     |
|                | NEW LISTINGS       | 2         | 14        | -86%     |

UNITS SOLD

# Nutley

#### JULY 2023

#### Monthly Inventory





### Contracts By Price Range

#### Listings By Price Range



COMPASS

 $\sim$   $\sim$   $\sim$   $\sim$   $\sim$ / / / / / / / //// | | | | | / ------

Compass makes no representations or warranties, express or implied, with respect to future market conditions or prices of residential product at the time the subject property or any competitive property is complete and ready for occupancy or with respect to any report, study, finding, recommendation or other information provided by Compass herein. Moreover, no warranty, express or implied, is made or should be assumed regarding the accuracy, adequacy, completeness, legality, reliability, merchantability or fitness for a particular purpose of any information, in part or whole, contained herein. All material is presented with the understa