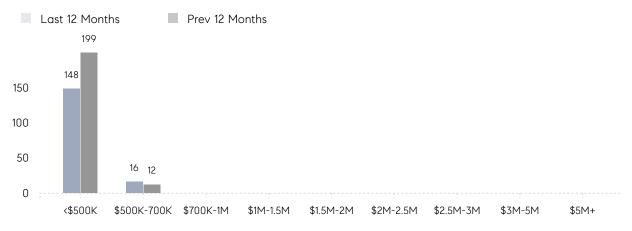

31        | 31        | 0%       |
|                | % OF ASKING PRICE  | 109%      | 107%      |          |
|                | AVERAGE SOLD PRICE | \$485,000 | \$398,275 | 22%      |
|                | # OF CONTRACTS     | 9         | 13        | -31%     |
|                | NEW LISTINGS       | 10        | 16        | -37%     |
| Condo/Co-op/TH | AVERAGE DOM        | 13        | 41        | -68%     |
|                | % OF ASKING PRICE  | 105%      | 103%      |          |
|                | AVERAGE SOLD PRICE | \$220,000 | \$152,833 | 44%      |
|                | # OF CONTRACTS     | 4         | 1         | 300%     |
|                | NEW LISTINGS       | 2         | 1         | 100%     |

# North Plainfield

JULY 2023

#### Monthly Inventory



#### Contracts By Price Range



#### Listings By Price Range



COMPASS

 $\sim$   $\sim$   $\sim$   $\sim$   $\sim$ / / / / / / / //// | | | | | / ------

Compass makes no representations or warranties, express or implied, with respect to future market conditions or prices of residential product at the time the subject property or any competitive property is complete and ready for occupancy or with respect to any report, study, finding, recommendation or other information provided by Compass herein. Moreover, no warranty, express or implied, is made or should be assumed regarding the accuracy, adequacy, completeness, legality, reliability, merchantability or fitness for a particular purpose of any information, in part or whole, contained herein. All material is presented with the understanding that Compass shall not b