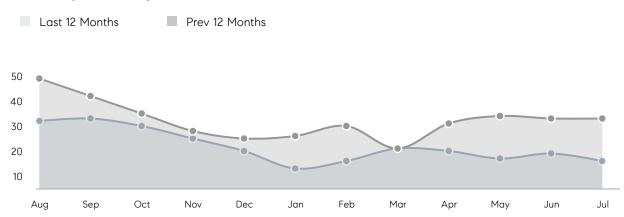

es         | AVERAGE DOM        | 31        | 31        | 0%       |
|                | % OF ASKING PRICE  | 109%      | 107%      |          |
|                | AVERAGE SOLD PRICE | \$485,000 | \$398,275 | 22%      |
|                | # OF CONTRACTS     | 9         | 13        | -31%     |
|                | NEW LISTINGS       | 10        | 16        | -37%     |
| Condo/Co-op/TH | AVERAGE DOM        | 13        | 41        | -68%     |
|                | % OF ASKING PRICE  | 105%      | 103%      |          |
|                | AVERAGE SOLD PRICE | \$220,000 | \$152,833 | 44%      |
|                | # OF CONTRACTS     | 4         | 1         | 300%     |
|                | NEW LISTINGS       | 2         | 1         | 100%     |

# North Plainfield

JULY 2023

#### Monthly Inventory



#### Contracts By Price Range



#### Listings By Price Range



COMPASS

 $\sim$   $\sim$   $\sim$   $\sim$   $\sim$ / / / / / / / //// | | | | | / ------

Compass makes no representations or warranties, express or implied, with respect to future market conditions or prices of residential product at the time the subject property or any competitive property is complete and ready for occupancy or with respect to any report, study, finding, recommendation or other information provided by Compass herein. Moreover, no warranty, express or implied, is made or should be assumed regarding the accuracy, adequacy, completeness, legality, reliability, merchantability or fitness for a particular purpose of any information, in part or whole, contained herein. All material is presented with the under