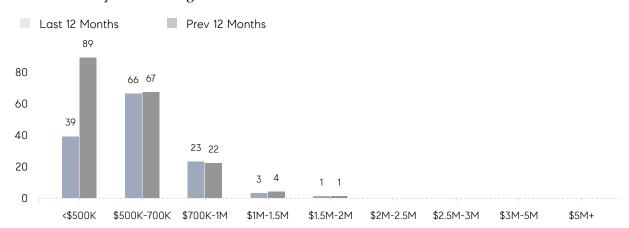

103%      | 101%      |          |
|                | AVERAGE SOLD PRICE | \$658,889 | \$596,400 | 10%      |
|                | # OF CONTRACTS     | 10        | 14        | -29%     |
|                | NEW LISTINGS       | 8         | 9         | -11%     |
| Condo/Co-op/TH | AVERAGE DOM        | -         | -         | -        |
|                | % OF ASKING PRICE  | -         | -         |          |
|                | AVERAGE SOLD PRICE | -         | -         | -        |
|                | # OF CONTRACTS     | 0         | 0         | 0%       |
|                | NEW LISTINGS       | 0         | 1         | 0%       |
|                |                    |           |           |          |

# New Milford

**JULY 2023** 

### Monthly Inventory





### Contracts By Price Range



### Listings By Price Range



# COMPASS



Compass makes no representations or warranties, express or implied, with respect to future market conditions or prices of residential product at the time the subject property or any competitive property is complete and ready for occupancy or with respect to any report, study, finding, recommendation or other information provided by Compass herein. Moreover, no warranty, express or implied, is made or should be assumed regarding the accuracy, adequacy, completeness, legality, reliability, merchantability or fitness for a particular purpose of any information, in part or whole, contained herein. All material is presented with the understanding that Compass shall not be deemed to provide legal, accounting or other professional services. This is no