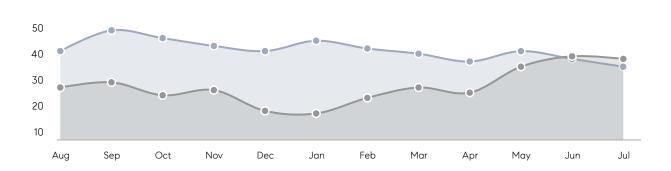

| % OF ASKING PRICE  | 103%      | 101%      |          |
|                | AVERAGE SOLD PRICE | \$658,889 | \$596,400 | 10%      |
|                | # OF CONTRACTS     | 10        | 14        | -29%     |
|                | NEW LISTINGS       | 8         | 9         | -11%     |
| Condo/Co-op/TH | AVERAGE DOM        | -         | -         | -        |
|                | % OF ASKING PRICE  | -         | -         |          |
|                | AVERAGE SOLD PRICE | -         | -         | -        |
|                | # OF CONTRACTS     | 0         | 0         | 0%       |
|                | NEW LISTINGS       | 0         | 1         | 0%       |
|                |                    |           |           |          |

# New Milford

**JULY 2023** 

### Monthly Inventory





### Contracts By Price Range



### Listings By Price Range



# COMPASS



Compass makes no representations or warranties, express or implied, with respect to future market conditions or prices of residential product at the time the subject property or any competitive property is complete and ready for occupancy or with respect to any report, study, finding, recommendation or other information provided by Compass herein. Moreover, no warranty, express or implied, is made or should be assumed regarding the accuracy, adequacy, completeness, legality, reliability, merchantability or fitness for a particular purpose of any information, in part or whole, contained herein. All material is presented with the understanding that Compass shall not be deemed to provide legal, accounting or other p