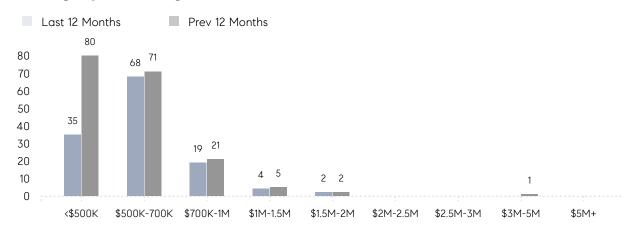

|
|                | AVERAGE SOLD PRICE | \$658,889 | \$596,400 | 10%      |
|                | # OF CONTRACTS     | 10        | 14        | -29%     |
|                | NEW LISTINGS       | 8         | 9         | -11%     |
| Condo/Co-op/TH | AVERAGE DOM        | -         | -         | -        |
|                | % OF ASKING PRICE  | -         | -         |          |
|                | AVERAGE SOLD PRICE | -         | -         | -        |
|                | # OF CONTRACTS     | 0         | 0         | 0%       |
|                | NEW LISTINGS       | 0         | 1         | 0%       |
|                |                    |           |           |          |

# New Milford

**JULY 2023** 

### Monthly Inventory





### Contracts By Price Range



### Listings By Price Range



# COMPASS



Compass makes no representations or warranties, express or implied, with respect to future market conditions or prices of residential product at the time the subject property or any competitive property is complete and ready for occupancy or with respect to any report, study, finding, recommendation or other information provided by Compass herein. Moreover, no warranty, express or implied, is made or should be assumed regarding the accuracy, adequacy, completeness, legality, reliability, merchantability or fitness for a particular purpose of any information, in part or whole, contained herein. All material is presented with the understanding that Compass shall not be deemed to provide legal, accounting or other professional services. This is not intended to solicit the purch