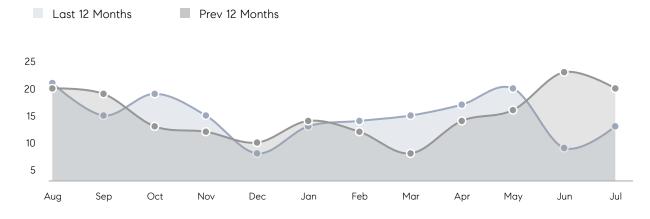

| 19        | -16%     |
|                | % OF ASKING PRICE  | 103%      | 103%      |          |
|                | AVERAGE SOLD PRICE | \$783,000 | \$642,500 | 22%      |
|                | # OF CONTRACTS     | 0         | 5         | 0%       |
|                | NEW LISTINGS       | 4         | 6         | -33%     |
| Condo/Co-op/TH | AVERAGE DOM        | 23        | 14        | 64%      |
|                | % OF ASKING PRICE  | 99%       | 100%      |          |
|                | AVERAGE SOLD PRICE | \$735,955 | \$329,000 | 124%     |
|                | # OF CONTRACTS     | 4         | 7         | -43%     |
|                | NEW LISTINGS       | 10        | 13        | -23%     |

Compass New Jersey Monthly Market Insights

## Morris Plains

JULY 2023

#### Monthly Inventory





### Contracts By Price Range

#### Listings By Price Range



COMPASS

 $\sim$   $\sim$   $\sim$   $\sim$   $\sim$ / / / / / / / //// | | | | | / ------

Compass makes no representations or warranties, express or implied, with respect to future market conditions or prices of residential product at the time the subject property or any competitive property is complete and ready for occupancy or with respect to any report, study, finding, recommendation or other information provided by Compass herein. Moreover, no warranty, express or implied, is made or should be assumed regarding the accuracy, adequacy, completeness, legality, reliability, merchantability or fitness for a particular purpose of any information, in part or whole, contained herein. All material is presented with the unders