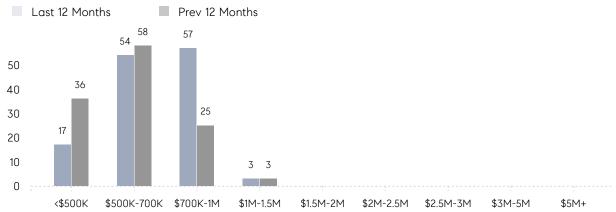

| 19        | -16%     |
|                | % OF ASKING PRICE  | 103%      | 103%      |          |
|                | AVERAGE SOLD PRICE | \$783,000 | \$642,500 | 22%      |
|                | # OF CONTRACTS     | 0         | 5         | 0%       |
|                | NEW LISTINGS       | 4         | 6         | -33%     |
| Condo/Co-op/TH | AVERAGE DOM        | 23        | 14        | 64%      |
|                | % OF ASKING PRICE  | 99%       | 100%      |          |
|                | AVERAGE SOLD PRICE | \$735,955 | \$329,000 | 124%     |
|                | # OF CONTRACTS     | 4         | 7         | -43%     |
|                | NEW LISTINGS       | 10        | 13        | -23%     |

Compass New Jersey Monthly Market Insights

## Morris Plains

JULY 2023

#### Monthly Inventory





### Contracts By Price Range

#### Listings By Price Range



COMPASS

 $\sim$   $\sim$   $\sim$   $\sim$   $\sim$ / / / / / / / //// | | | | | / ------

Compass makes no representations or warranties, express or implied, with respect to future market conditions or prices of residential product at the time the subject property or any competitive property is complete and ready for occupancy or with respect to any report, study, finding, recommendation or other information provided by Compass herein. Moreover, no warranty, express or implied, is made or should be assumed regarding the accuracy, adequacy, completeness, legality, reliability, merchantability or fitness for a particular purpose of any information, in part or whole, contained herein. All material is presented with the understa