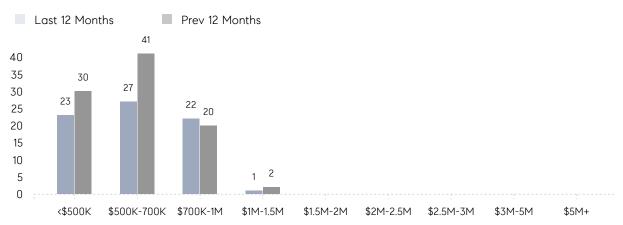

uses         | AVERAGE DOM        | 39        | 30        | 30%      |
|                | % OF ASKING PRICE  | 106%      | 102%      |          |
|                | AVERAGE SOLD PRICE | \$560,167 | \$591,629 | -5%      |
|                | # OF CONTRACTS     | 4         | 6         | -33%     |
|                | NEW LISTINGS       | 5         | 7         | -29%     |
| Condo/Co-op/TH | AVERAGE DOM        | -         | -         | -        |
|                | % OF ASKING PRICE  | -         | -         |          |
|                | AVERAGE SOLD PRICE | -         | -         | -        |
|                | # OF CONTRACTS     | 0         | 0         | 0%       |
|                | NEW LISTINGS       | 0         | 0         | 0%       |

# Midland Park

JULY 2023

#### Monthly Inventory





#### Contracts By Price Range

#### Listings By Price Range



COMPASS

 $\sim$   $\sim$   $\sim$   $\sim$   $\sim$ / / / / / / / //// | | | | | / ------

Compass makes no representations or warranties, express or implied, with respect to future market conditions or prices of residential product at the time the subject property or any competitive property is complete and ready for occupancy or with respect to any report, study, finding, recommendation or other information provided by Compass herein. Moreover, no warranty, express or implied, is made or should be assumed regarding the accuracy, adequacy, completeness, legality, reliability, merchantability or fitness for a particular purpose of any information, in part or whole, contained herein. All material is presented with the underst