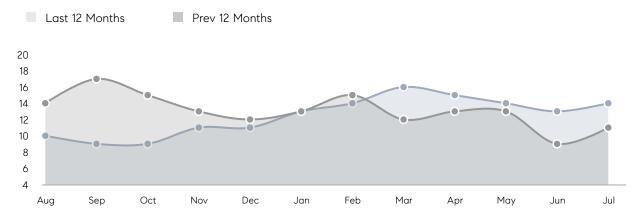

Houses         | AVERAGE DOM        | 39        | 30        | 30%      |
|                | % OF ASKING PRICE  | 106%      | 102%      |          |
|                | AVERAGE SOLD PRICE | \$560,167 | \$591,629 | -5%      |
|                | # OF CONTRACTS     | 4         | 6         | -33%     |
|                | NEW LISTINGS       | 5         | 7         | -29%     |
| Condo/Co-op/TH | AVERAGE DOM        | -         | -         | -        |
|                | % OF ASKING PRICE  | -         | -         |          |
|                | AVERAGE SOLD PRICE | -         | -         | -        |
|                | # OF CONTRACTS     | 0         | 0         | 0%       |
|                | NEW LISTINGS       | 0         | 0         | 0%       |

# Midland Park

JULY 2023

#### Monthly Inventory





#### Contracts By Price Range

#### Listings By Price Range



COMPASS

 $\sim$   $\sim$   $\sim$   $\sim$   $\sim$ / / / / / / / //// | | | | | / ------

Compass makes no representations or warranties, express or implied, with respect to future market conditions or prices of residential product at the time the subject property or any competitive property is complete and ready for occupancy or with respect to any report, study, finding, recommendation or other information provided by Compass herein. Moreover, no warranty, express or implied, is made or should be assumed regarding the accuracy, adequacy, completeness, legality, reliability, merchantability or fitness for a particular purpose of any information, in part or whole, contained herein. All material is presented with the under