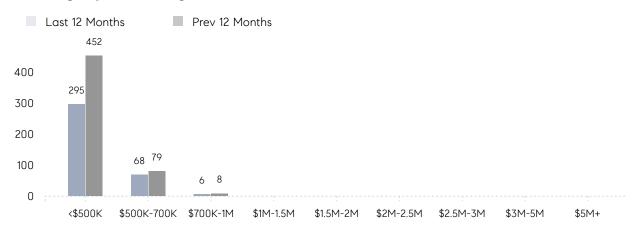

|          |
|                | AVERAGE SOLD PRICE | \$413,822 | \$406,700 | 2%       |
|                | # OF CONTRACTS     | 7         | 16        | -56%     |
|                | NEW LISTINGS       | 30        | 33        | -9%      |
| Condo/Co-op/TH | AVERAGE DOM        | 53        | 51        | 4%       |
|                | % OF ASKING PRICE  | 98%       | 106%      |          |
|                | AVERAGE SOLD PRICE | \$284,000 | \$236,400 | 20%      |
|                | # OF CONTRACTS     | 5         | 5         | 0%       |
|                | NEW LISTINGS       | 3         | 11        | -73%     |
|                |                    |           |           |          |

# Elizabeth

JULY 2023

### Monthly Inventory



### Contracts By Price Range



### Listings By Price Range



# COMPASS



Compass makes no representations or warranties, express or implied, with respect to future market conditions or prices of residential product at the time the subject property or any competitive property is complete and ready for occupancy or with respect to any report, study, finding, recommendation or other information provided by Compass herein. Moreover, no warranty, express or implied, is made or should be assumed regarding the accuracy, adequacy, completeness, legality, reliability, merchantability or fitness for a particular purpose of any information, in part or whole, contained herein. All material is presented with the understanding that Compass shall not be deemed to provide legal, accounting or other professional services. This is not intended to solicit the purch