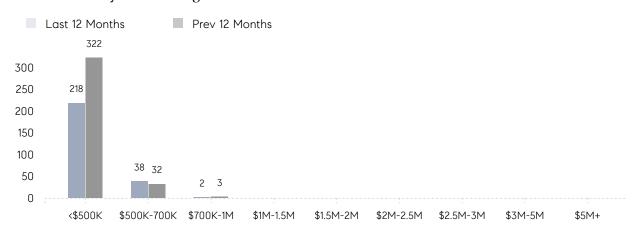

PRICE  | 105%      | 102%      |          |
|                | AVERAGE SOLD PRICE | \$413,822 | \$406,700 | 2%       |
|                | # OF CONTRACTS     | 7         | 16        | -56%     |
|                | NEW LISTINGS       | 30        | 33        | -9%      |
| Condo/Co-op/TH | AVERAGE DOM        | 53        | 51        | 4%       |
|                | % OF ASKING PRICE  | 98%       | 106%      |          |
|                | AVERAGE SOLD PRICE | \$284,000 | \$236,400 | 20%      |
|                | # OF CONTRACTS     | 5         | 5         | 0%       |
|                | NEW LISTINGS       | 3         | 11        | -73%     |
|                |                    |           |           |          |

# Elizabeth

JULY 2023

### Monthly Inventory



### Contracts By Price Range



### Listings By Price Range



# COMPASS



Compass makes no representations or warranties, express or implied, with respect to future market conditions or prices of residential product at the time the subject property or any competitive property is complete and ready for occupancy or with respect to any report, study, finding, recommendation or other information provided by Compass herein. Moreover, no warranty, express or implied, is made or should be assumed regarding the accuracy, adequacy, completeness, legality, reliability, merchantability or fitness for a particular purpose of any information, in part or whole, contained herein. All material is presented with the understanding that Compass shall not be deemed to provide legal, accounting or other professional services. This is no