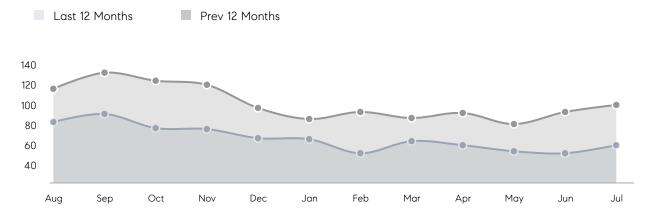

|
|                | % OF ASKING PRICE  | 105%      | 102%      |          |
|                | AVERAGE SOLD PRICE | \$413,822 | \$406,700 | 2%       |
|                | # OF CONTRACTS     | 7         | 16        | -56%     |
|                | NEW LISTINGS       | 30        | 33        | -9%      |
| Condo/Co-op/TH | AVERAGE DOM        | 53        | 51        | 4%       |
|                | % OF ASKING PRICE  | 98%       | 106%      |          |
|                | AVERAGE SOLD PRICE | \$284,000 | \$236,400 | 20%      |
|                | # OF CONTRACTS     | 5         | 5         | 0%       |
|                | NEW LISTINGS       | 3         | 11        | -73%     |
|                |                    |           |           |          |

# Elizabeth

JULY 2023

### Monthly Inventory



### Contracts By Price Range



### Listings By Price Range



# COMPASS



Compass makes no representations or warranties, express or implied, with respect to future market conditions or prices of residential product at the time the subject property or any competitive property is complete and ready for occupancy or with respect to any report, study, finding, recommendation or other information provided by Compass herein. Moreover, no warranty, express or implied, is made or should be assumed regarding the accuracy, adequacy, completeness, legality, reliability, merchantability or fitness for a particular purpose of any information, in part or whole, contained herein. All material is presented with the understanding that Compass shall not be deemed to provide legal, accounting or other p