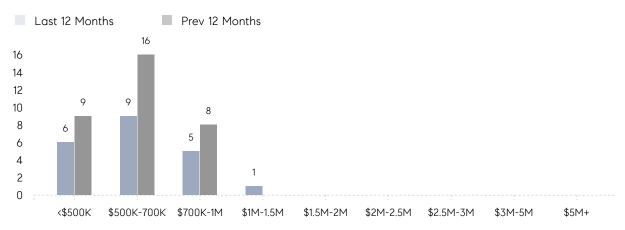

|
|                | AVERAGE SOLD PRICE | \$677,000 | \$999,000 | -32%     |
|                | # OF CONTRACTS     | 2         | 4         | -50%     |
|                | NEW LISTINGS       | 0         | 3         | 0%       |
| Condo/Co-op/TH | AVERAGE DOM        | -         | -         | -        |
|                | % OF ASKING PRICE  | -         | -         |          |
|                | AVERAGE SOLD PRICE | -         | -         | -        |
|                | # OF CONTRACTS     | 0         | 1         | 0%       |
|                | NEW LISTINGS       | 0         | 0         | 0%       |
|                |                    |           |           |          |

# Chester Borough

**JULY 2023** 

### Monthly Inventory



### Contracts By Price Range



### Listings By Price Range



# COMPASS



Compass makes no representations or warranties, express or implied, with respect to future market conditions or prices of residential product at the time the subject property or any competitive property is complete and ready for occupancy or with respect to any report, study, finding, recommendation or other information provided by Compass herein. Moreover, no warranty, express or implied, is made or should be assumed regarding the accuracy, adequacy, completeness, legality, reliability, merchantability or fitness for a particular purpose of any information, in part or whole, contained herein. All material is presented with the understanding that Compass shall not be deemed to provide legal, accounting or other professional services. This is not intended to solicit the purch