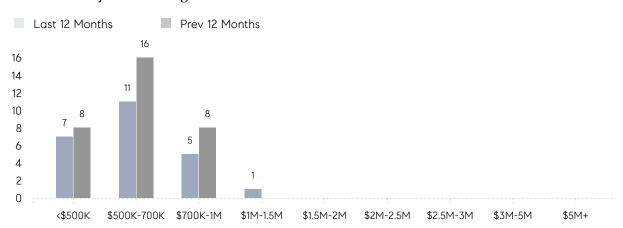

6%       | 106%      |          |
|                | AVERAGE SOLD PRICE | \$677,000 | \$999,000 | -32%     |
|                | # OF CONTRACTS     | 2         | 4         | -50%     |
|                | NEW LISTINGS       | 0         | 3         | 0%       |
| Condo/Co-op/TH | AVERAGE DOM        | -         | -         | -        |
|                | % OF ASKING PRICE  | -         | -         |          |
|                | AVERAGE SOLD PRICE | -         | -         | -        |
|                | # OF CONTRACTS     | 0         | 1         | 0%       |
|                | NEW LISTINGS       | 0         | 0         | 0%       |
|                |                    |           |           |          |

# Chester Borough

**JULY 2023** 

### Monthly Inventory



### Contracts By Price Range



### Listings By Price Range



# COMPASS



Compass makes no representations or warranties, express or implied, with respect to future market conditions or prices of residential product at the time the subject property or any competitive property is complete and ready for occupancy or with respect to any report, study, finding, recommendation or other information provided by Compass herein. Moreover, no warranty, express or implied, is made or should be assumed regarding the accuracy, adequacy, completeness, legality, reliability, merchantability or fitness for a particular purpose of any information, in part or whole, contained herein. All material is presented with the understanding that Compass shall not be deemed to provide legal, accounting or other professional services. This is no