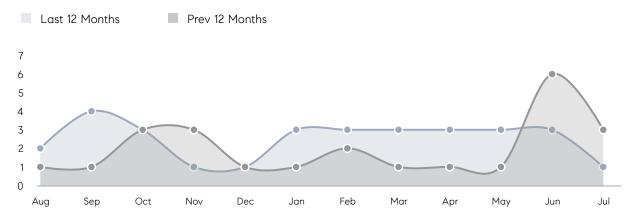

| % OF ASKING PRICE  | 96%       | 106%      |          |
|                | AVERAGE SOLD PRICE | \$677,000 | \$999,000 | -32%     |
|                | # OF CONTRACTS     | 2         | 4         | -50%     |
|                | NEW LISTINGS       | 0         | 3         | 0%       |
| Condo/Co-op/TH | AVERAGE DOM        | -         | -         | -        |
|                | % OF ASKING PRICE  | -         | -         |          |
|                | AVERAGE SOLD PRICE | -         | -         | -        |
|                | # OF CONTRACTS     | 0         | 1         | 0%       |
|                | NEW LISTINGS       | 0         | 0         | 0%       |
|                |                    |           |           |          |

# Chester Borough

**JULY 2023** 

### Monthly Inventory



### Contracts By Price Range



### Listings By Price Range



# COMPASS



Compass makes no representations or warranties, express or implied, with respect to future market conditions or prices of residential product at the time the subject property or any competitive property is complete and ready for occupancy or with respect to any report, study, finding, recommendation or other information provided by Compass herein. Moreover, no warranty, express or implied, is made or should be assumed regarding the accuracy, adequacy, completeness, legality, reliability, merchantability or fitness for a particular purpose of any information, in part or whole, contained herein. All material is presented with the understanding that Compass shall not be deemed to provide legal, accounting or other p