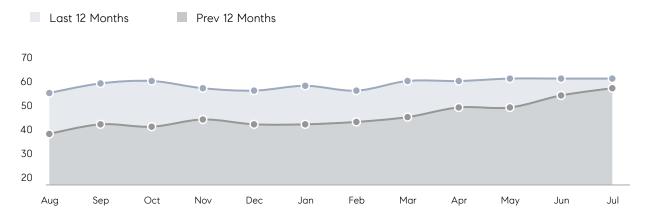

E  | 75%         | 80%         |          |
|                | AVERAGE SOLD PRICE | \$2,450,000 | \$3,043,333 | -19%     |
|                | # OF CONTRACTS     | 1           | 4           | -75%     |
|                | NEW LISTINGS       | 2           | 7           | -71%     |
| Condo/Co-op/TH | AVERAGE DOM        | -           | -           | -        |
|                | % OF ASKING PRICE  | -           | -           |          |
|                | AVERAGE SOLD PRICE | -           | -           | -        |
|                | # OF CONTRACTS     | 0           | 0           | 0%       |
|                | NEW LISTINGS       | 0           | 0           | 0%       |
|                |                    |             |             |          |

# Alpine

JULY 2023

### Monthly Inventory



### Contracts By Price Range



### Listings By Price Range



# COMPASS



Compass makes no representations or warranties, express or implied, with respect to future market conditions or prices of residential product at the time the subject property or any competitive property is complete and ready for occupancy or with respect to any report, study, finding, recommendation or other information provided by Compass herein. Moreover, no warranty, express or implied, is made or should be assumed regarding the accuracy, adequacy, completeness, legality, reliability, merchantability or fitness for a particular purpose of any information, in part or whole, contained herein. All material is presented with the understanding that Compass shall not be deemed to provide legal, accounting or other p