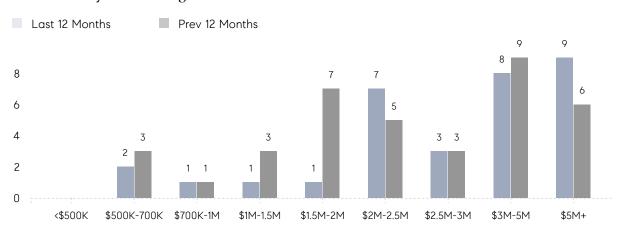

|
|                | AVERAGE SOLD PRICE | \$2,450,000 | \$3,043,333 | -19%     |
|                | # OF CONTRACTS     | 1           | 4           | -75%     |
|                | NEW LISTINGS       | 2           | 7           | -71%     |
| Condo/Co-op/TH | AVERAGE DOM        | -           | -           | -        |
|                | % OF ASKING PRICE  | -           | -           |          |
|                | AVERAGE SOLD PRICE | -           | -           | -        |
|                | # OF CONTRACTS     | 0           | 0           | 0%       |
|                | NEW LISTINGS       | 0           | 0           | 0%       |
|                |                    |             |             |          |

# Alpine

JULY 2023

### Monthly Inventory



### Contracts By Price Range



### Listings By Price Range



# COMPASS



Compass makes no representations or warranties, express or implied, with respect to future market conditions or prices of residential product at the time the subject property or any competitive property is complete and ready for occupancy or with respect to any report, study, finding, recommendation or other information provided by Compass herein. Moreover, no warranty, express or implied, is made or should be assumed regarding the accuracy, adequacy, completeness, legality, reliability, merchantability or fitness for a particular purpose of any information, in part or whole, contained herein. All material is presented with the understanding that Compass shall not be deemed to provide legal, accounting or other professional services. This is no