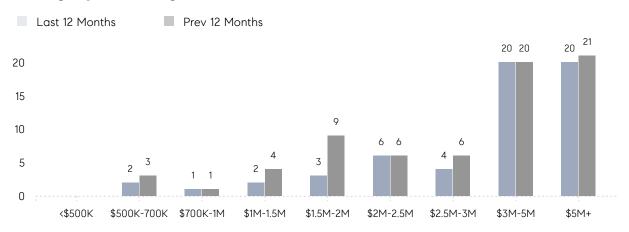

AVERAGE SOLD PRICE | \$2,450,000 | \$3,043,333 | -19%     |
|                | # OF CONTRACTS     | 1           | 4           | -75%     |
|                | NEW LISTINGS       | 2           | 7           | -71%     |
| Condo/Co-op/TH | AVERAGE DOM        | -           | -           | -        |
|                | % OF ASKING PRICE  | -           | -           |          |
|                | AVERAGE SOLD PRICE | -           | -           | -        |
|                | # OF CONTRACTS     | 0           | 0           | 0%       |
|                | NEW LISTINGS       | 0           | 0           | 0%       |
|                |                    |             |             |          |

# Alpine

JULY 2023

### Monthly Inventory



### Contracts By Price Range



### Listings By Price Range



# COMPASS



Compass makes no representations or warranties, express or implied, with respect to future market conditions or prices of residential product at the time the subject property or any competitive property is complete and ready for occupancy or with respect to any report, study, finding, recommendation or other information provided by Compass herein. Moreover, no warranty, express or implied, is made or should be assumed regarding the accuracy, adequacy, completeness, legality, reliability, merchantability or fitness for a particular purpose of any information, in part or whole, contained herein. All material is presented with the understanding that Compass shall not be deemed to provide legal, accounting or other professional services. This is not intended to solicit the purch