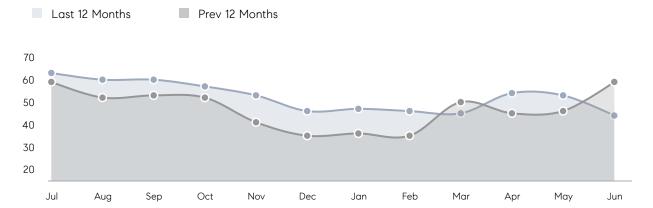

| 109%        | 105%        |          |
|                | AVERAGE SOLD PRICE | \$1,126,190 | \$1,058,788 | 6%       |
|                | # OF CONTRACTS     | 18          | 16          | 13%      |
|                | NEW LISTINGS       | 10          | 24          | -58%     |
| Condo/Co-op/TH | AVERAGE DOM        | -           | 6           | -        |
|                | % OF ASKING PRICE  | -           | 110%        |          |
|                | AVERAGE SOLD PRICE | -           | \$740,000   | -        |
|                | # OF CONTRACTS     | 1           | 0           | 0%       |
|                | NEW LISTINGS       | 0           | 2           | 0%       |
|                |                    |             |             |          |

# Wyckoff

JUNE 2023

### Monthly Inventory



### Contracts By Price Range



### Listings By Price Range



# COMPASS



Compass makes no representations or warranties, express or implied, with respect to future market conditions or prices of residential product at the time the subject property or any competitive property is complete and ready for occupancy or with respect to any report, study, finding, recommendation or other information provided by Compass herein. Moreover, no warranty, express or implied, is made or should be assumed regarding the accuracy, adequacy, completeness, legality, reliability, merchantability or fitness for a particular purpose of any information, in part or whole, contained herein. All material is presented with the understanding that Compass shall not be deemed to provide legal, accounting or other p