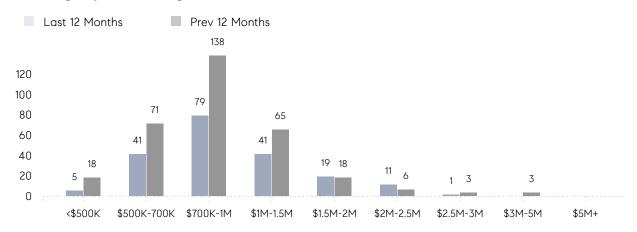

VERAGE SOLD PRICE | \$1,126,190 | \$1,058,788 | 6%       |
|                | # OF CONTRACTS     | 18          | 16          | 13%      |
|                | NEW LISTINGS       | 10          | 24          | -58%     |
| Condo/Co-op/TH | AVERAGE DOM        | -           | 6           | -        |
|                | % OF ASKING PRICE  | -           | 110%        |          |
|                | AVERAGE SOLD PRICE | -           | \$740,000   | -        |
|                | # OF CONTRACTS     | 1           | 0           | 0%       |
|                | NEW LISTINGS       | 0           | 2           | 0%       |
|                |                    |             |             |          |

# Wyckoff

JUNE 2023

### Monthly Inventory



### Contracts By Price Range



### Listings By Price Range



# COMPASS



Compass makes no representations or warranties, express or implied, with respect to future market conditions or prices of residential product at the time the subject property or any competitive property is complete and ready for occupancy or with respect to any report, study, finding, recommendation or other information provided by Compass herein. Moreover, no warranty, express or implied, is made or should be assumed regarding the accuracy, adequacy, completeness, legality, reliability, merchantability or fitness for a particular purpose of any information, in part or whole, contained herein. All material is presented with the understanding that Compass shall not be deemed to provide legal, accounting or other professional services. This is not intended to solicit the purch