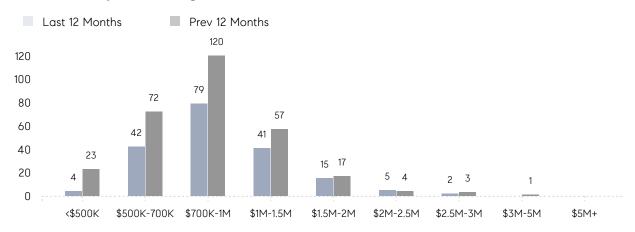

|
|                | AVERAGE SOLD PRICE | \$1,126,190 | \$1,058,788 | 6%       |
|                | # OF CONTRACTS     | 18          | 16          | 13%      |
|                | NEW LISTINGS       | 10          | 24          | -58%     |
| Condo/Co-op/TH | AVERAGE DOM        | -           | 6           | -        |
|                | % OF ASKING PRICE  | -           | 110%        |          |
|                | AVERAGE SOLD PRICE | -           | \$740,000   | -        |
|                | # OF CONTRACTS     | 1           | 0           | 0%       |
|                | NEW LISTINGS       | 0           | 2           | 0%       |
|                |                    |             |             |          |

# Wyckoff

JUNE 2023

### Monthly Inventory



### Contracts By Price Range



### Listings By Price Range



# COMPASS



Compass makes no representations or warranties, express or implied, with respect to future market conditions or prices of residential product at the time the subject property or any competitive property is complete and ready for occupancy or with respect to any report, study, finding, recommendation or other information provided by Compass herein. Moreover, no warranty, express or implied, is made or should be assumed regarding the accuracy, adequacy, completeness, legality, reliability, merchantability or fitness for a particular purpose of any information, in part or whole, contained herein. All material is presented with the understanding that Compass shall not be deemed to provide legal, accounting or other professional services. This is no