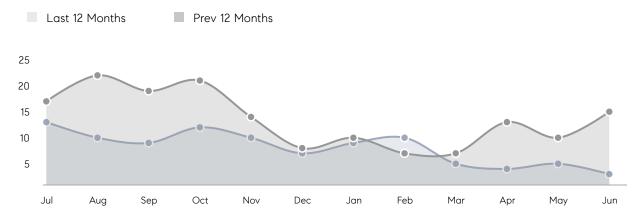

|
| Houses         | AVERAGE DOM        | 12        | 15        | -20%     |
|                | % OF ASKING PRICE  | 105%      | 107%      |          |
|                | AVERAGE SOLD PRICE | \$675,000 | \$667,408 | 1%       |
|                | # OF CONTRACTS     | 5         | 5         | 0%       |
|                | NEW LISTINGS       | 7         | 10        | -30%     |
| Condo/Co-op/TH | AVERAGE DOM        | 9         | 17        | -47%     |
|                | % OF ASKING PRICE  | 106%      | 105%      |          |
|                | AVERAGE SOLD PRICE | \$477,000 | \$486,667 | -2%      |
|                | # OF CONTRACTS     | 2         | 1         | 100%     |
|                | NEW LISTINGS       | 1         | 3         | -67%     |

# Whippany

JUNE 2023

#### Monthly Inventory





### Contracts By Price Range

### Listings By Price Range



COMPASS

 $\sim$   $\sim$   $\sim$   $\sim$   $\sim$ / / / / / / / //// | | | | | / ------

Compass makes no representations or warranties, express or implied, with respect to future market conditions or prices of residential product at the time the subject property or any competitive property is complete and ready for occupancy or with respect to any report, study, finding, recommendation or other information provided by Compass herein. Moreover, no warranty, express or implied, is made or should be assumed regarding the accuracy, adequacy, completeness, legality, reliability, merchantability or fitness for a particular purpose of any information, in part or whole, contained herein. All material is presented with the underst