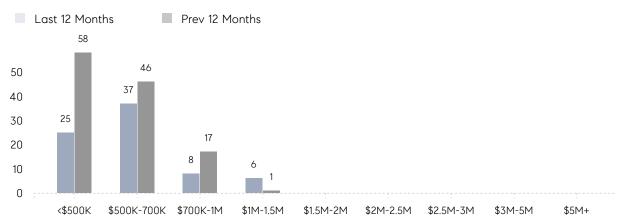

| Houses         | AVERAGE DOM        | 12        | 15        | -20%     |
|                | % OF ASKING PRICE  | 105%      | 107%      |          |
|                | AVERAGE SOLD PRICE | \$675,000 | \$667,408 | 1%       |
|                | # OF CONTRACTS     | 5         | 5         | 0%       |
|                | NEW LISTINGS       | 7         | 10        | -30%     |
| Condo/Co-op/TH | AVERAGE DOM        | 9         | 17        | -47%     |
|                | % OF ASKING PRICE  | 106%      | 105%      |          |
|                | AVERAGE SOLD PRICE | \$477,000 | \$486,667 | -2%      |
|                | # OF CONTRACTS     | 2         | 1         | 100%     |
|                | NEW LISTINGS       | 1         | 3         | -67%     |

# Whippany

JUNE 2023

#### Monthly Inventory





### Contracts By Price Range

### Listings By Price Range



COMPASS

 $\sim$   $\sim$   $\sim$   $\sim$   $\sim$ / / / / / / / //// | | | | | / ------

Compass makes no representations or warranties, express or implied, with respect to future market conditions or prices of residential product at the time the subject property or any competitive property is complete and ready for occupancy or with respect to any report, study, finding, recommendation or other information provided by Compass herein. Moreover, no warranty, express or implied, is made or should be assumed regarding the accuracy, adequacy, completeness, legality, reliability, merchantability or fitness for a particular purpose of any information, in part or whole, contained herein. All material is presented with the understan