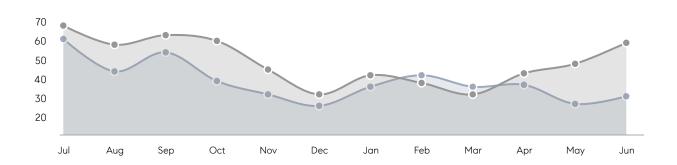

108%        | 107%        |          |
|                | AVERAGE SOLD PRICE | \$1,287,755 | \$1,091,053 | 18%      |
|                | # OF CONTRACTS     | 29          | 31          | -6%      |
|                | NEW LISTINGS       | 43          | 47          | -9%      |
| Condo/Co-op/TH | AVERAGE DOM        | 24          | 5           | 380%     |
|                | % OF ASKING PRICE  | 99%         | 117%        |          |
|                | AVERAGE SOLD PRICE | \$267,500   | \$430,000   | -38%     |
|                | # OF CONTRACTS     | 6           | 0           | 0%       |
|                | NEW LISTINGS       | 5           | 3           | 67%      |
|                |                    |             |             |          |

# Westfield

JUNE 2023

### Monthly Inventory





### Contracts By Price Range



### Listings By Price Range



# COMPASS



Compass makes no representations or warranties, express or implied, with respect to future market conditions or prices of residential product at the time the subject property or any competitive property is complete and ready for occupancy or with respect to any report, study, finding, recommendation or other information provided by Compass herein. Moreover, no warranty, express or implied, is made or should be assumed regarding the accuracy, adequacy, completeness, legality, reliability, merchantability or fitness for a particular purpose of any information, in part or whole, contained herein. All material is presented with the understanding that Compass shall not be deemed to provide legal, accounting or other p