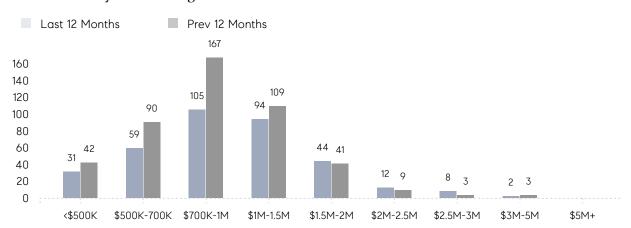

|
|                | AVERAGE SOLD PRICE | \$1,287,755 | \$1,091,053 | 18%      |
|                | # OF CONTRACTS     | 29          | 31          | -6%      |
|                | NEW LISTINGS       | 43          | 47          | -9%      |
| Condo/Co-op/TH | AVERAGE DOM        | 24          | 5           | 380%     |
|                | % OF ASKING PRICE  | 99%         | 117%        |          |
|                | AVERAGE SOLD PRICE | \$267,500   | \$430,000   | -38%     |
|                | # OF CONTRACTS     | 6           | 0           | 0%       |
|                | NEW LISTINGS       | 5           | 3           | 67%      |
|                |                    |             |             |          |

# Westfield

JUNE 2023

### Monthly Inventory





### Contracts By Price Range



### Listings By Price Range



# COMPASS



Compass makes no representations or warranties, express or implied, with respect to future market conditions or prices of residential product at the time the subject property or any competitive property is complete and ready for occupancy or with respect to any report, study, finding, recommendation or other information provided by Compass herein. Moreover, no warranty, express or implied, is made or should be assumed regarding the accuracy, adequacy, completeness, legality, reliability, merchantability or fitness for a particular purpose of any information, in part or whole, contained herein. All material is presented with the understanding that Compass shall not be deemed to provide legal, accounting or other professional services. This is no