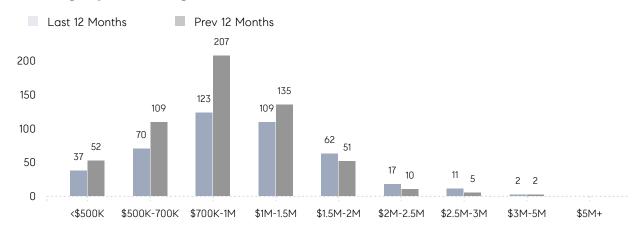

GE SOLD PRICE | \$1,287,755 | \$1,091,053 | 18%      |
|                | # OF CONTRACTS     | 29          | 31          | -6%      |
|                | NEW LISTINGS       | 43          | 47          | -9%      |
| Condo/Co-op/TH | AVERAGE DOM        | 24          | 5           | 380%     |
|                | % OF ASKING PRICE  | 99%         | 117%        |          |
|                | AVERAGE SOLD PRICE | \$267,500   | \$430,000   | -38%     |
|                | # OF CONTRACTS     | 6           | 0           | 0%       |
|                | NEW LISTINGS       | 5           | 3           | 67%      |
|                |                    |             |             |          |

# Westfield

JUNE 2023

### Monthly Inventory





### Contracts By Price Range



### Listings By Price Range



# COMPASS



Compass makes no representations or warranties, express or implied, with respect to future market conditions or prices of residential product at the time the subject property or any competitive property is complete and ready for occupancy or with respect to any report, study, finding, recommendation or other information provided by Compass herein. Moreover, no warranty, express or implied, is made or should be assumed regarding the accuracy, adequacy, completeness, legality, reliability, merchantability or fitness for a particular purpose of any information, in part or whole, contained herein. All material is presented with the understanding that Compass shall not be deemed to provide legal, accounting or other professional services. This is not intended to solicit the purch